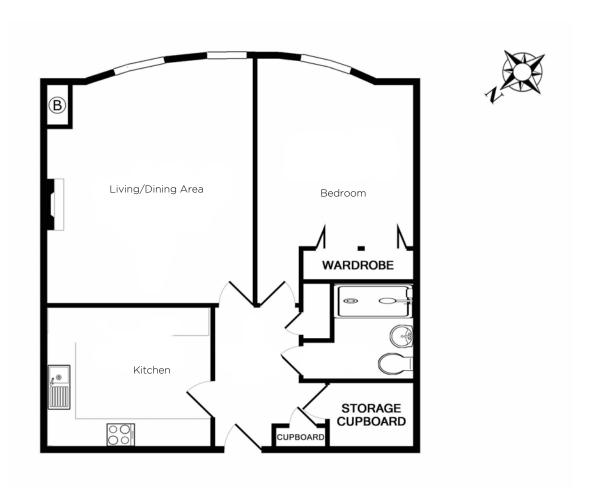

#### **Internal Measurements**

Living/Dining Room Kitchen Master Bedroom

### Metric (m)

Imperial (ft)

5.5m x 4.50m 17' 11" x 14'9" 11.10m x 10.40m 11'10 x 10'4" 5.50m x 3.40m 17'11" x 11'3"

Audley Willicombe Park Willicombe House, Royal Tunbridge Wells, Kent TN2 3UU 01892 457996 willicombesales@audleyvillages.co.uk www.audleyvillages.co.uk

Built-in wardrobes in bedrooms have not been included in the overall dimensions.

Maximum measurements shown. These pages are intended for marketing purposes only.

Designs vary according to plot and all details should be checked at the Sales Office.