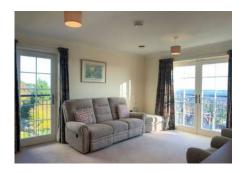

### Two bedroom ground floor apartment

This charming two bedroom ground floor apartment has stunning views of the local surroundings, which can be truly enjoyed from the spacious living/dining room. The master bedroom is well-appointed and benefits from fitted wardrobes and an en suite shower room. There is a modern SieMatic kitchen with integrated Neff appliances, Corian worktops and Minoli ceramic floor tiles.

### **Property specifications**

- Master bedroom with an en suite shower room and Villeroy & Boch sanitaryware
- Modern SieMatic kitchen with pocket doors that provide an option for open plan living
- Guest bedroom and bathroom
- Spacious living/dining room with a Juliet balcony
- Car parking available issued on a permit basis