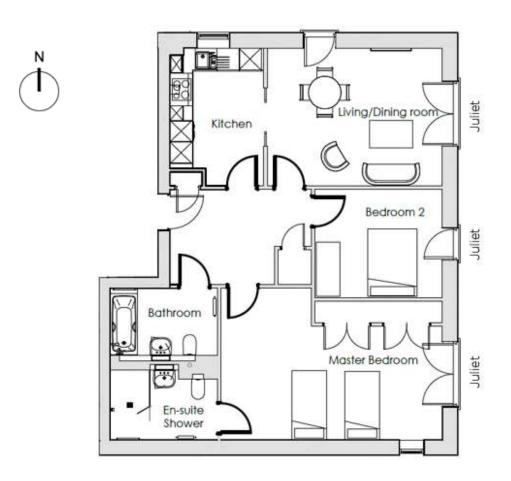

# Audley Ellerslie

12 Southlands

Two bedroom pre-owned ground floor apartment

| Internal Measurements | Metric (m)    | Imperial (ft)  |
|-----------------------|---------------|----------------|
| Living/Dining Room    | 4.84m x 3.82m | 15'10" x 12'6" |
| Kitchen               | 3.82m x 2.59m | 12'6" x 8'6"   |
| Master Bedroom        | 6.15m x 3.14m | 20'2" x 10'4"  |
| Bedroom 2             | 3.53m x 2.99m | 11'7" × 9'10"  |

Total Sq.ft 971

### **Property specifications**

- Master bedroom with an en suite shower room and Villeroy & Boch sanitaryware
- Modern SieMatic kitchen with pocket doors that provide an option for open plan living
- Guest bedroom and bathroom
- Spacious living/dining room with a Juliet balcony
- Car parking available issued on a permit basis