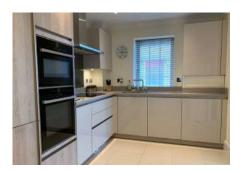

### Two bedroom ground floor apartment

This charming two bedroom ground floor apartment has stunning views of the local surroundings, which can be truly enjoyed from the spacious living/dining room. The master bedroom is well-appointed and benefits from fitted wardrobes and an en suite shower room. There is a modern SieMatic kitchen with integrated Neff appliances, Corian worktops and Minoli ceramic floor tiles.