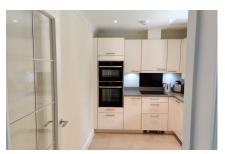

## Two bedroom apartment

This lovely two bedroom apartment located on the first floor of Alexander Court has a spacious south-facing living room with a Juliet balcony and a fitted electric Calor coaleffect fire in the fireplace. The property enjoys two goodsized bedrooms, including the master which benefits from fitted wardrobes and an en suite shower room. There is a SieMatic kitchen with integrated appliances that are as new. The rear of the property has a view of the woodland to the North of Mote Park.

#### Property specifications

- First floor apartment with a sunny outlook
- Spacious, south-facing living room with a Juliet balcony
- Modern SieMatic kitchen with integrated appliances
- Master bedroom with an en suite shower room and luxurious Villeroy & Boch sanitaryware and grab rails
- South-facing guest bedroom with fitted bookcase
- Separate bathroom with shower and grab rails
- Newly fitted Berber carpet throughout
- Well maintained gas boiler with full-service history