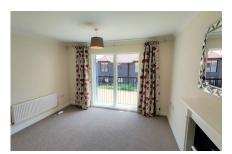

## Two bedroom apartment

This lovely two bedroom apartment located on the first floor of Alexander Court has a spacious south-facing living room with a Juliet balcony and a fitted electric Calor coaleffect fire in the fireplace. The property enjoys two goodsized bedrooms, including the master which benefits from fitted wardrobes and an en suite shower room. There is a SieMatic kitchen with integrated appliances that are as new. The rear of the property has a view of the woodland to the North of Mote Park.

#### Property specifications

- First floor apartment with a sunny outlook
- Spacious, south-facing living room with a Juliet balcony
- Modern SieMatic kitchen with integrated appliances
- Master bedroom with an en suite shower room and luxurious Villeroy & Boch sanitaryware and grab rails
- South-facing guest bedroom with fitted bookcase
- Separate bathroom with shower and grab rails
- Newly fitted Berber carpet throughout
- Well maintained gas boiler with full-service history