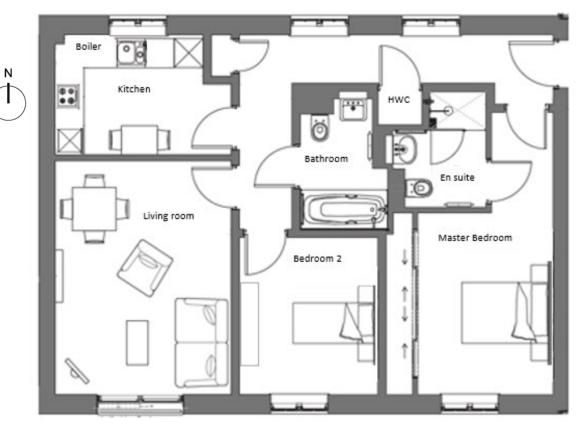

# Audley Mote House

12 Alexander Court Two bedroom pre-owned first floor apartment

| Internal Measurements | Metric (m)  | Imperial (ft)   |
|-----------------------|-------------|-----------------|
| Living Room           | 4.84 x 3.64 | 15'11" × 11'11" |
| Kitchen               | 3.65 x 2.48 | 11'11" x 8'2"   |
| Master Bedroom        | 3.76 x 2.83 | 12'4" x 9'3"    |
| En suite shower room  | 2.40 x 1.94 | 7'10" x 6'4"    |
| Bedroom 2             | 3.26 x 2.88 | 10'8" x 9'5"    |
| Bathroom              | 2.69 x 1.81 | 8'10" x 5'11"   |

## Audley Mote House

12 Alexander Court Two bedroom pre-owned first floor apartment

## Two bedroom apartment

This lovely two bedroom apartment located on the first floor of Alexander Court has a spacious south-facing living room with a Juliet balcony and a fitted electric Calor coaleffect fire in the fireplace. The property enjoys two goodsized bedrooms, including the master which benefits from fitted wardrobes and an en suite shower room. There is a SieMatic kitchen with integrated appliances that are as new. The rear of the property has a view of the woodland to the North of Mote Park.

#### Property specifications

- First floor apartment with a sunny outlook
- Spacious, south-facing living room with a Juliet balcony
- Modern SieMatic kitchen with integrated appliances
- Master bedroom with an en suite shower room and luxurious Villeroy & Boch sanitaryware and grab rails
- South-facing guest bedroom with fitted bookcase
- Separate bathroom with shower and grab rails
- Newly fitted Berber carpet throughout
- Well maintained gas boiler with full-service history