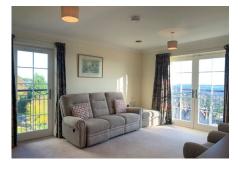

### Two bedroom ground floor apartment

This charming two bedroom ground floor apartment has stunning views of the local surroundings, which can be truly enjoyed from the spacious living/dining room. The master bedroom is well-appointed and benefits from fitted wardrobes and an en suite shower room. There is a modern SieMatic kitchen with integrated Neff appliances, Corian worktops and Minoli ceramic floor tiles.

### **Property specifications**

- Master bedroom with an en suite shower room and Villeroy & Boch sanitaryware
- Modern SieMatic kitchen with pocket doors that provide an option for open plan living
- Guest bedroom and bathroom
- Spacious living/dining room with a Juliet balcony
- Car parking available issued on a permit basis