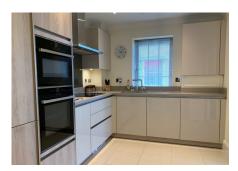

### Two bedroom ground floor apartment

This charming two bedroom ground floor apartment has stunning views of the local surroundings, which can be truly enjoyed from the spacious living/dining room. The master bedroom is well-appointed and benefits from fitted wardrobes and an en suite shower room. There is a modern SieMatic kitchen with integrated Neff appliances, Corian worktops and Minoli ceramic floor tiles.