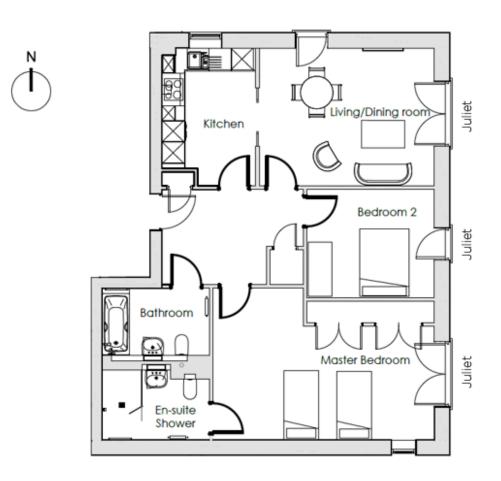

# Audley Ellerslie

12 Southlands

Two bedroom pre-owned ground floor apartment

| Internal Measurements | Metric (m)    | Imperial (ft)  |
|-----------------------|---------------|----------------|
| Living/Dining Room    | 4.84m x 3.82m | 15'10" x 12'6" |
| Kitchen               | 3.82m x 2.59m | 12'6" x 8'6"   |
| Master Bedroom        | 6.15m x 3.14m | 20'2" x 10'4"  |
| Bedroom 2             | 3.53m x 2.99m | 11'7" × 9'10"  |

Total Sq.ft 971

## Audley Ellerslie

12 Southlands Two bedroom pre-owned ground floor apartment

### **Property specifications**

- Master bedroom with an en suite shower room and Villeroy & Boch sanitaryware
- Modern SieMatic kitchen with pocket doors that provide an option for open plan living
- Guest bedroom and bathroom
- Spacious living/dining room with a Juliet balcony
- Car parking available issued on a permit basis