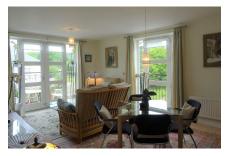

## Two Bedroom Apartment

This charming dual aspect apartment located on the second floor of Hopkins Court, has a well-appointed living/dining room and enjoys views over the Darley Dale hillside from the apartment's private balcony. There is a separate SieMatic kitchen with integrated Neff appliances and a family bathroom with Villeroy & Boch sanitaryware. The master bedroom is spacious and benefits from fitted wardrobes and an en suite shower room.

## **Property specifications**

- Dual aspect living room with private balcony and Juliet balcony
- Large master bedroom with en suite shower room
- Guest bedroom & family bathroom
- Modern SieMatic kitchen with Corian worktops
- Allocated parking space