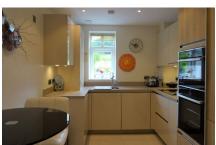

## Two Bedroom Apartment

This charming dual aspect apartment located on the second floor of Hopkins Court, has a well-appointed living/dining room and enjoys views over the Darley Dale hillside from the apartment's private balcony. There is a separate SieMatic kitchen with integrated Neff appliances and a family bathroom with Villeroy & Boch sanitaryware. The master bedroom is spacious and benefits from fitted wardrobes and an en suite shower room.

## **Property specifications**

- Dual aspect living room with private balcony and Juliet balcony
- Large master bedroom with en suite shower room
- Guest bedroom & family bathroom
- Modern SieMatic kitchen with Corian worktops
- Allocated parking space