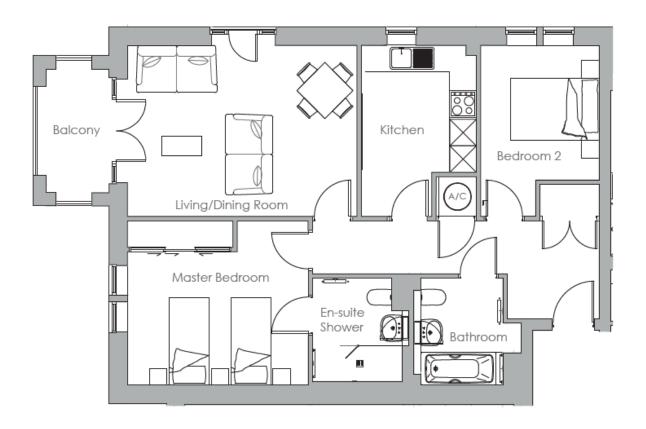

## Audley St Elphin's Park

12 Hopkins Court Two bedroom second floor 'pre-owned' apartment

| Internal Measurements | Metric (m)    | Imperial (ft) |
|-----------------------|---------------|---------------|
| Living/Dining Room    | 5.20m x 3.88m | 17'1" x 12'9" |
| Kitchen               | 3.88m x 2.60m | 12'9" x 8'6"  |
| Master Bedroom        | 4.09m x 3.72m | 13'5" x 12'2" |
| Bedroom Two           | 3.05m x 2.69m | 10'0" x 8'10" |
| Balcony               | 2.80m x 1.42m | 9'2" x 4'8"   |
|                       |               |               |

## Two Bedroom Apartment

This charming dual aspect apartment located on the second floor of Hopkins Court, has a well-appointed living/dining room and enjoys views over the Darley Dale hillside from the apartment's private balcony. There is a separate SieMatic kitchen with integrated Neff appliances and a family bathroom with Villeroy & Boch sanitaryware. The master bedroom is spacious and benefits from fitted wardrobes and an en suite shower room.

## **Property specifications**

- Dual aspect living room with private balcony and Juliet balcony
- Large master bedroom with en suite shower room
- Guest bedroom & family bathroom
- Modern SieMatic kitchen with Corian worktops
- Allocated parking space