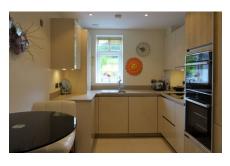

## Audley St Elphin's Park

12 Hopkins Court Two bedroom second floor 'pre-owned' apartment

Photos for illustration purposes only

## **Two Bedroom Apartment**

This charming dual aspect apartment located on the second floor of Hopkins Court, has a well-appointed living/dining room and enjoys views over the Darley Dale hillside from the apartment's private balcony. There is a separate SieMatic kitchen with integrated Neff appliances and a family bathroom with Villeroy & Boch sanitaryware. The master bedroom is spacious and benefits from fitted wardrobes and an en suite shower room.

## **Property specifications**

- Dual aspect living room with private balcony and Juliette balcony
- Large master bedroom with en suite shower room
- Guest bedroom & family bathroom
- Modern SieMatic kitchen
- Allocated parking
- Centrally located with easy access to village amenities