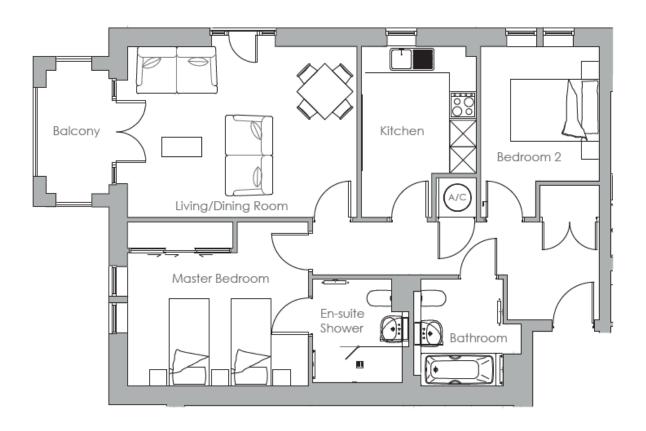

## Audley St Elphin's Park

12 Hopkins Court Two bedroom second floor 'pre-owned' apartment

| Internal Measurements | Metric (m)    | Imperial (ft) |
|-----------------------|---------------|---------------|
| Living/Dining Room    | 5.20m x 3.88m | 17'1" x 12'9" |
| Kitchen               | 3.88m x 2.60m | 12'9" x 8'6"  |
| Master Bedroom        | 4.09m x 3.72m | 13'5" x 12'2" |
| Bedroom two           | 3.05m x 2.69m | 10'0" x 8'10" |
| Balcony               | 2.80m x 1.42m | 9'2" x 4'8"   |
|                       |               |               |

Audley St Elphin's Park Dale Road South, Darley Dale, Matlock DE4 2RH 01629 258 001 stelphinssales@audleyvillages.co.uk

Total Sq.Ft 868

Built in wardrobes in bedrooms have not been included in the overall dimensions. Maximum measurements shown. These pages are intended for marketing purposes only. Designs vary according to plot and all details should be checked at the Sales office. April 2019

## Audley St Elphin's Park

12 Hopkins Court Two bedroom second floor 'pre-owned' apartment

Photos for illustration purposes only

## **Two Bedroom Apartment**

This charming dual aspect apartment located on the second floor of Hopkins Court, has a well-appointed living/dining room and enjoys views over the Darley Dale hillside from the apartment's private balcony. There is a separate SieMatic kitchen with integrated Neff appliances and a family bathroom with Villeroy & Boch sanitaryware. The master bedroom is spacious and benefits from fitted wardrobes and an en suite shower room.