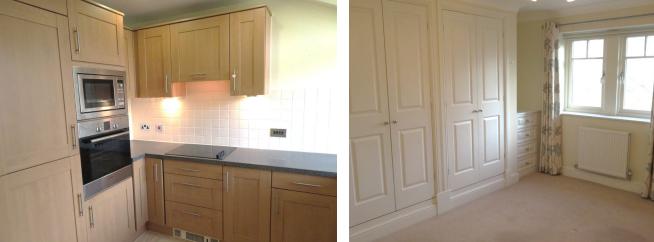

# Two bedroom first floor apartment

This two bedroom first floor apartment has fitted wardrobes and an en suite shower room in the main bedroom. The living/dining room has double doors leading to a private balcony.

## Property specifications

- Extensive countryside views
- Living/dining room with glass doors to the balcony
- Modern fitted kitchen with integrated appliances
- Main bedroom with fitted wardrobes and en suite shower room
- Guest bathroom