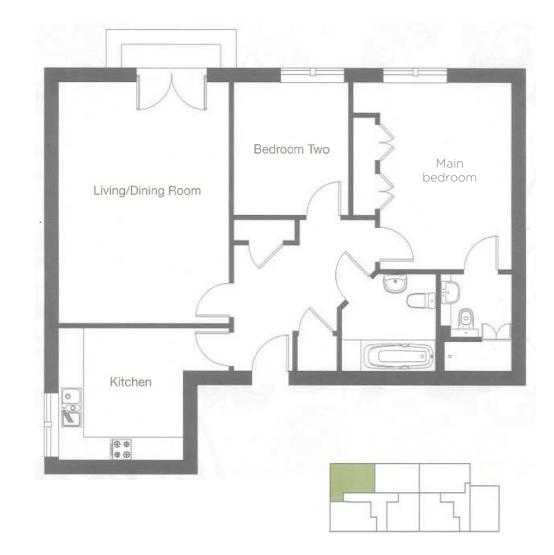

## 12 Elmsley Lodge

| Internal<br>Measurements | Metric (m)  | Imperial (ft) |
|--------------------------|-------------|---------------|
| Living/<br>Dining room   | 5.85 x 4.10 | 19'2" x 13'5" |
| Kitchen                  | 3.05 x 3.25 | 10'0" x 10'8" |
| Main Bedroom             | 3.25 x 4.50 | 10'8" x 14'9" |
| Bedroom two              | 2.80 x 3.20 | 9'2" × 10'6"  |
| Total sq. ft.: 901       |             |               |

Built in wardrobes in bedrooms have not been included in the overall dimensions. Maximum measurements shown.

| Score          | Energy rating | Current | Potential     |
|----------------|---------------|---------|---------------|
| 92+            | Α             |         |               |
| 81 <b>-9</b> 1 | B             | 82   B  | 82   <b>B</b> |
| 69-80          | С             |         |               |
| 55-68          | D             |         |               |
| 39-54          | E             |         |               |
| 21-38          | F             |         |               |
| 1-20           | G             | ;       |               |