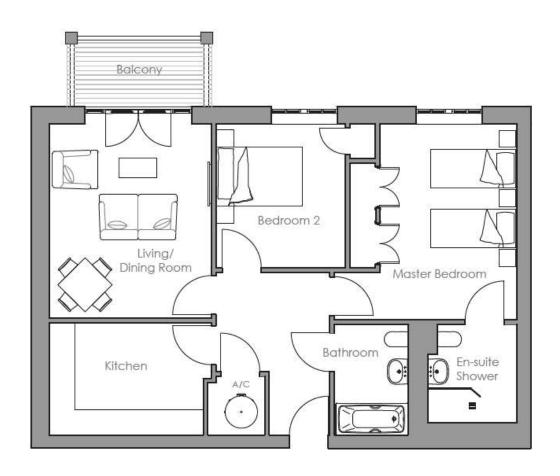

## Audley St Elphin's Park

12 Devonshire Court Two bedroom first floor 'pre-owned' apartment

| Internal Measurements | Metric (m)    | Imperial (ft) |
|-----------------------|---------------|---------------|
| Living/Dining Room    | 4.56m x 3.81m | 15'0" x 12'6" |
| Kitchen               | 3.62m x 2.62m | 11'10" x 8'7" |
| Master Bedroom        | 4.61m x 3.22m | 15'1" × 10'7" |
| Bedroom Two           | 3.39m x 3.05m | 11'1" × 10'0" |
| Balcony               | 3.00m x 1.51m | 9'10" x 4'11" |
|                       |               |               |

Audley St Elphin's Park Dale Road South, Darley Dale, Matlock DE4 2RH 01629 258 001 stelphinssales@audleyvillages.co.uk

Total Sq.Ft 861

Built in wardrobes in bedrooms have not been included in the overall dimensions. Maximum measurements shown. These pages are intended for marketing purposes only. Designs vary according to plot and all details should be checked at the Sales office. Jan 2018

## Audley St Elphin's Park

12 Devonshire Court Two bedroom first floor 'pre-owned' apartment