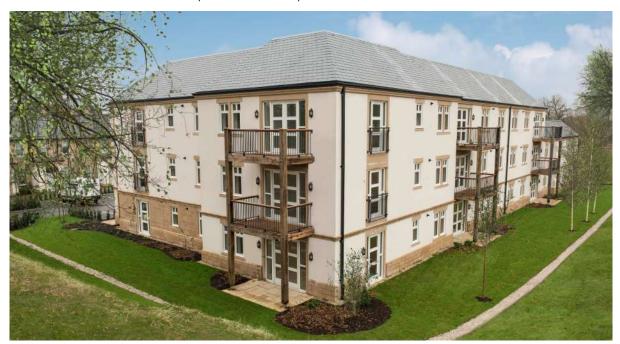

## Two bedroom apartment

This lovely two bedroom apartment has been recently redecorated and fitted with new carpets. The property has a spacious living/dining room that offers direct access to the apartment's balcony. The master bedroom is well-appointed and benefits from fitted wardrobes and an en suite shower room. Guest facilities within the apartment include an ample sized guest bedroom and a family bathroom.

## **Property specifications**

- Beautiful hillside views
- Spacious living/dining room with access to balcony
- Separate modern kitchen with Corian work surfaces
- Master bedroom with en suite shower room
- Lift access
- Curtains and light fittings included
- Allocated parking space