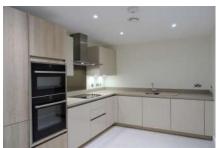

## Two bedroom apartment

This lovely two bedroom apartment has been recently redecorated and fitted with new carpets. The property has a spacious living/dining room that offers direct access to the apartment's balcony. The master bedroom is well-appointed and benefits from fitted wardrobes and an en suite shower room. Guest facilities within the apartment include an ample sized guest bedroom and a family bathroom.

## **Property specifications**

- Beautiful hillside views
- Spacious living/dining room with access to balcony
- Separate modern kitchen with Corian work surfaces
- Master bedroom with en suite shower room
- Lift access
- Curtains and light fittings included
- Allocated parking space