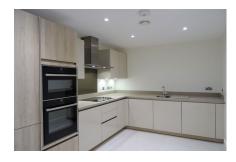

## **Two Bedroom Apartment**

This lovely two bedroom apartment has been recently redecorated and fitted with new carpets. The property has a spacious living/dining room that offers direct access to the apartment's balcony. The master bedroom is well-appointed and benefits from fitted wardrobes and an en suite shower room. Guest facilities within the apartment include an ample sized guest bedroom and a family bathroom.

## **Property specifications**

- Beautiful hillside views
- Spacious living/dining room with access to balcony
- Separate modern kitchen with Corian work surfaces
- Master bedroom with en suite shower room
- Lift access
- Curtains and light fittings included
- Allocated parking space