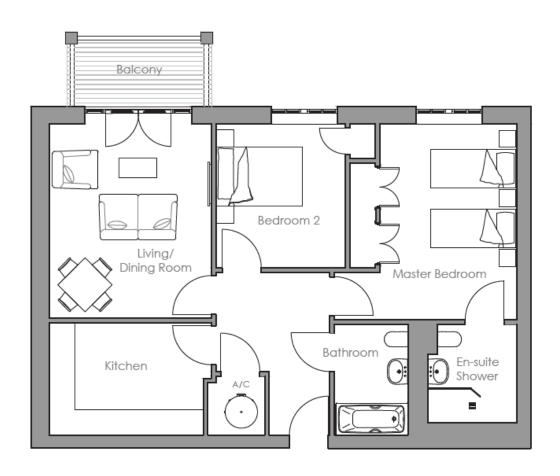

## Audley St Elphin's Park

12 Devonshire Court Two bedroom first floor 'pre-owned' apartment

| Internal Measurements | Metric (m)    | Imperial (ft) |
|-----------------------|---------------|---------------|
| Living/Dining Room    | 4.56m x 3.81m | 15'0" x 12'6" |
| Kitchen               | 3.62m x 2.62m | 11'10" x 8'7" |
| Master Bedroom        | 4.61m x 3.22m | 15'1" x 10'7" |
| Bedroom Two           | 3.39m x 3.05m | 11'1" × 10'0" |
| Balcony               | 3.00m x 1.51m | 9'10" x 4'11" |
|                       |               |               |

Audley St Elphin's Park Dale Road South, Darley Dale, Matlock DE4 2RH 01629 258 001 stelphinssales@audleyvillages.co.uk

Total Sq.Ft 861

Built in wardrobes in bedrooms have not been included in the overall dimensions. Maximum measurements shown. These pages are intended for marketing purposes only. Designs vary according to plot and all details should be checked at the Sales office. Jan 2018