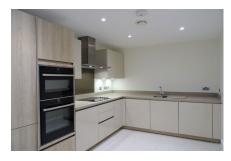

## Two Bedroom Apartment

This lovely two bedroom apartment has been recently redecorated and fitted with new carpets. The property has a spacious living/dining room that offers direct access to the apartment's balcony. The master bedroom is well-appointed and benefits from fitted wardrobes and an en suite shower room. Guest facilities within the apartment include an ample sized guest bedroom and a family bathroom.

### **Property specifications**

- Beautiful hillside views
- Spacious living/dining room with access to balcony
- Separate modern kitchen with Corian work surfaces
- Master bedroom with en suite shower room
- Lift access
- Curtains and light fittings included
- Allocated parking space