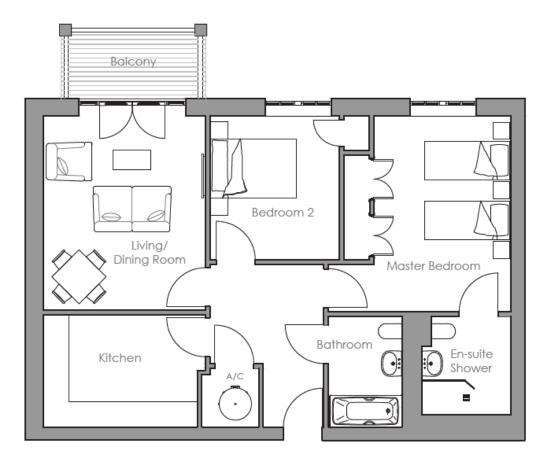

### 12 Devonshire Court

Two bedroom first floor 'pre-owned' apartment

| Internal Measurements | Metric (m)    | Imperial (ft) |                                                         |         | D. t t. I |
|-----------------------|---------------|---------------|---------------------------------------------------------|---------|-----------|
| Living/Dining Room    | 4.56m x 3.81m | 15'0" x 12'6" | Very energy efficient - lower running costs             | Current | Potential |
| Kitchen               | 3.62m x 2.62m | 11'10" x 8'7" | (81-91) B                                               | 83      | 83        |
| Master Bedroom        | 4.61m x 3.22m | 15'1" × 10'7" | (69-80) C<br>(55-68) D                                  |         |           |
| Bedroom Two           | 3.39m x 3.05m | 11'1" × 10'0" | (39-54) <u>E</u><br>(21-38) F                           |         |           |
| Balcony               | 3.00m x 1.51m | 9'10" × 4'11" | (1-20) G<br>Not energy efficient - higher running costs |         |           |

#### Audley St Elphin's Park Dale Road South, Darley Dale, Matlock DE4 2RH 01629 258 001 stelphinssales@audleyvillages.co.uk

Total Sq.Ft 861

Built in wardrobes in bedrooms have not been included in the overall dimensions. Maximum measurements shown. These pages are intended for marketing purposes only. Designs vary according to plot and all details should be checked at the Sales office. Jan 2018