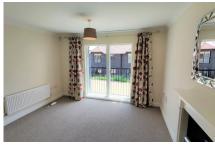

## Two bedroom apartment

This lovely two bedroom apartment located on the first floor of Alexander Court has a spacious south-facing living room with a Juliet balcony and a fitted electric Calor coaleffect fire in the fireplace. The property enjoys two goodsized bedrooms, including the master which benefits from fitted wardrobes and an en suite shower room. There is a SieMatic kitchen with integrated appliances that are as new. The rear of the property of the property has a view of the woodland to the North of Mote Park.

#### Property specifications

- First floor apartment with a sunny outlook
- Spacious, south-facing living room with a Juliet balcony
- Modern SieMatic kitchen with integrated appliances
- Master bedroom with an en suite shower room and luxurious Villeroy & Boch sanitaryware and grab rails
  - South-facing guest bedroom with fitted bookcase
  - Separate bathroom with shower and grab rails
- Newly fitted Berber carpet throughout
- Well maintained gas boiler with full-service history