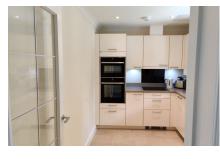

## Two bedroom apartment

This lovely two bedroom apartment located on the first floor of Alexander Court has a spacious south-facing living room with a Juliet balcony and a fitted electric Calor coaleffect fire in the fireplace. The property enjoys two goodsized bedrooms, including the master which benefits from fitted wardrobes and an en suite shower room. There is a SieMatic kitchen with integrated appliances that are as new. The rear of the property of the property has a view of the woodland to the North of Mote Park.

#### Property specifications

- First floor apartment with a sunny outlook
- Spacious, south-facing living room with a Juliet balcony
- Modern SieMatic kitchen with integrated appliances
- Master bedroom with an en suite shower room and luxurious Villeroy & Boch sanitaryware and grab rails
  - South-facing guest bedroom with fitted bookcase
  - Separate bathroom with shower and grab rails
- Newly fitted Berber carpet throughout
- Well maintained gas boiler with full-service history