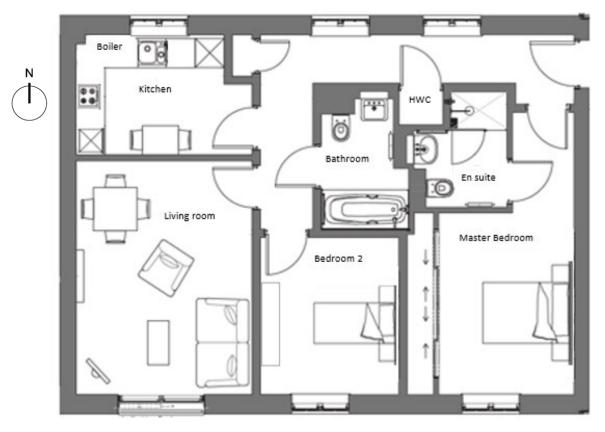

### 12 Alexander Court

Two bedroom pre-owned first floor apartment

| Internal Measurements | Metric (m)  | Imperial (ft)   |
|-----------------------|-------------|-----------------|
| Living Room           | 4.84 × 3.64 | 15'11" x 11'11" |
| Kitchen               | 3.65 × 2.48 | 11'11" x 8'2"   |
| Master Bedroom        | 3.76 x 2.83 | 12'4" x 9'3"    |
| En suite shower room  | 2.40 x 1.94 | 7'10" x 6'4"    |
| Bedroom 2             | 3.26 x 2.88 | 10'8" x 9'5"    |
| Bathroom              | 2.69 x 1.81 | 8'10" x 5'11"   |
| Total Sq.Ft 829       |             |                 |

Audley Mote House Mote Park, Nr Bearsted, Kent, ME15 8NQ 01622 737 279 motesales@audleyvillages.co.uk www.audleyvillages.co.uk

Built in wardrobes in bedrooms have not been included in the overall dimensions. Maximum measurements shown. These pages are intended for marketing purposes only. Designs vary according to plot and all details should be checked at the Sales office. May 2019