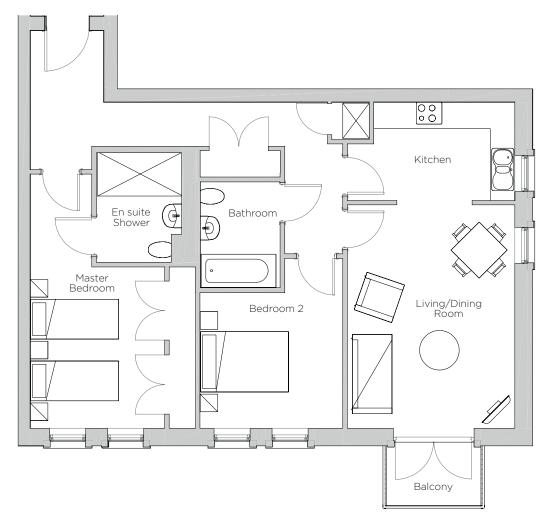

## Audley Redwood

11 Whitebeam Court First Floor Apartment Plot 120

| Internal Measurements | Metric (m)  | Imperial (ft) |
|-----------------------|-------------|---------------|
| Living/Dining Room    | 5.07 x 3.81 | 16'8" x 12'6" |
| Kitchen               | 3.81 x 2.23 | 12'6" x 7'4"  |
| Master Bedroom        | 3.66 × 3.05 | 12'0" × 10'0" |
| Bedroom 2             | 3.25 x 3.08 | 10'8" × 10'1" |
| Balcony (approx)      | 2.15 x 1.44 | 7′1" × 4′9"   |

## Audley Redwood

11 Whitebeam Court First Floor Apartment Plot 120

## Two bedroom, first floor apartment

This first floor apartment has a large open plan kitchen/living room with south-facing balcony. The master bedroom has fitted double wardrobes and an en suite with walk-in shower.

## Property specifications:

- Open plan luxury SieMatic kitchen
- Living room with south-facing balcony
- Master bedroom with en suite
- Good size second double bedroom
- Villeroy & Boch bathroom
- Access to Audley Club