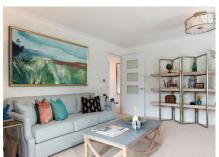

## Two bedroom, first floor apartment

This first floor apartment has a large open plan kitchen/living room with south-facing balcony. The master bedroom has fitted double wardrobes and an en suite with walk-in shower.

## Property specifications:

- Open plan luxury SieMatic kitchen
- Living room with south-facing balcony
- Master bedroom with en suite
- Good size second double bedroom
- Villeroy & Boch bathroom
- Access to Audley Club