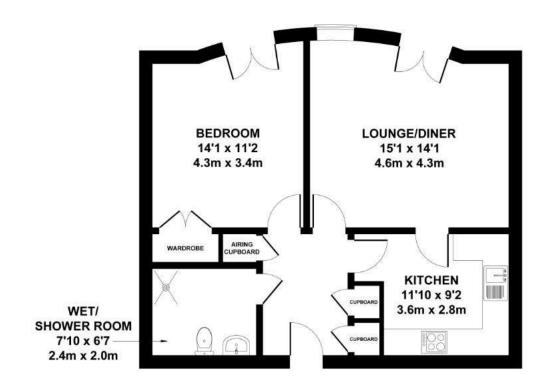

## Audley Willicombe Park

11 Beech Court
One bedroom pre-owned apartment

APPROX. FLOOR AREA 601 SQ.FT. (55.9 SQ.M.)

Internal Measurements Metric(m) Imperial (ft)

 Lounge/Diner
 4.4m x 4.3m
 14'5 x 14'

 Kitchen
 3.5m x 2.8m
 11'5 x 9'2

 Bedroom
 4.2m x 3.6m
 13'10 x 11'8

 Shower room
 2.5m x 2.0m
 8'1 x 6'6

Audley Willicombe Park Willicombe House, Royal Tunbridge Wells, Kent TN2 3UU 01892 457 002 willicombesales@audleyvillages.co.uk

Built in wardrobes in bedrooms have not been included in the overall dimensions. Maximum measurements shown. These pages are intended for marketing purposes only. Designs vary according to plot and all details should be checked at the Sales office. April 2019