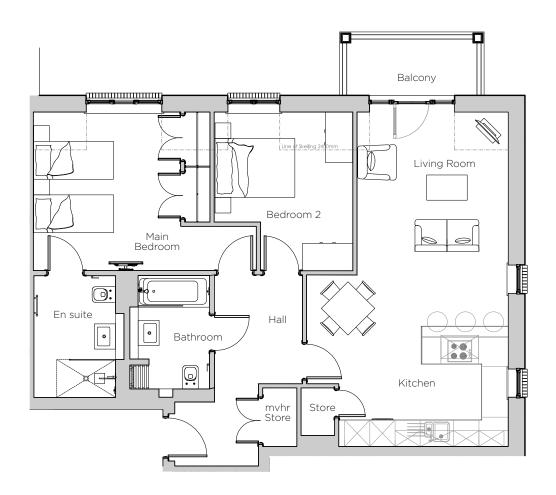

## Audley Stanbridge Earls

Apartment 09 (Plot L09) Nightingale Hall, First Floor

| Internal Measurements | Metric (m)         | Imperial (ft)  |
|-----------------------|--------------------|----------------|
| Living Room & Kitchen | 7.97 × 4.81        | 26'2" x 15'9"  |
| Main Bedroom          | 5.32 x 3.78        | 17'5" x 12'5"  |
| Bedroom 2             | $3.78 \times 3.31$ | 12'5" × 10'10" |
| Balcony               | $3.10 \times 1.34$ | 10'2" x 4'5"   |
|                       |                    |                |

## 2 bedroom, ground floor apartment

## **Property highlights**

- · Luxury kitchen open plan with living room
- Private balcony
- Main bedroom with en suite walk-in shower
- Villeroy & Boch bathroom
- Second double bedroom
- Hallway storage
- Audley Club membership
- First floor with lift access