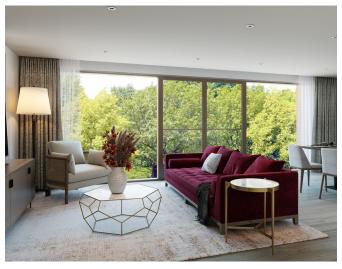

### **Property highlights**

- Luxury Villeroy & Boch bathroom and en suite shower room
- · Carpeted and decorated throughout
- Lift access to first floor
- Triple-aspect living room
- Ample storage
- Large main bedroom with built-in wardrobes
- Second double bedroom
- Luxury SieMatic kitchen with integrated appliances