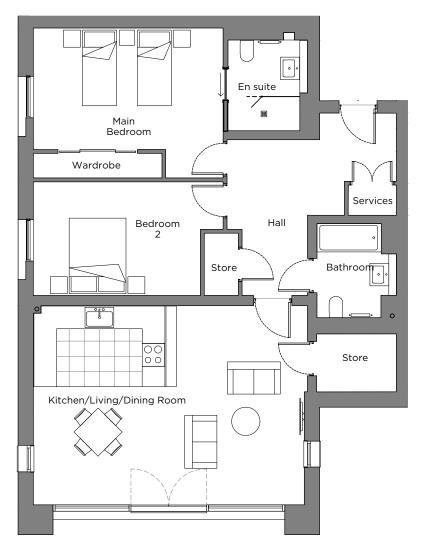

## Audley Sunningdale Park

8 Crossley Court (A08) First Floor, two bedroom apartment Plot 17

#### **Internal Measurements**

Kitchen/Living/Dining Room Main Bedroom Bedroom 2 Metric (m)

Imperial (ft)

7.17 x 5.27 23'6" x 17'3" 5.01 x 3.35 16'5" x 11'0" 4.16 x 2.74 13'8" x 9'0"

Audley Sunningdale Park Silwood Road, Ascot, Berkshire SL5 OQB 01344 859 239 www.audleyvillages.co.uk

These floor plans are illustrative and for marketing purposes only. Maximum measurements are shown with longer dimension quoted first. Dimensions are quoted for the main area of the room only. Built-in wardrobes not included in the overall room dimensions. Furniture shown to illustrate possible room layouts and not included in sale. Designs vary according to plot. All details should be checked at the Sales Office.