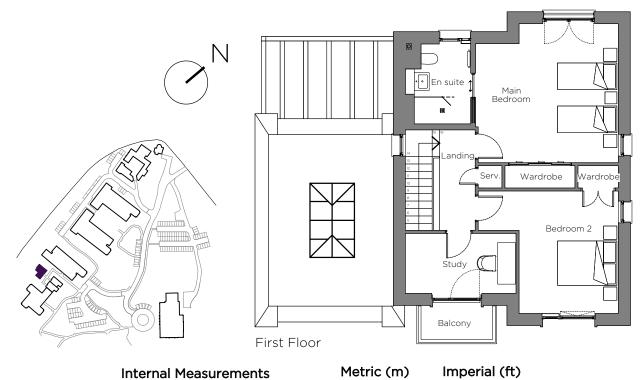

## Audley Sunningdale Park

3 Joicey Cottages (CO3) Three bedroom cottage Plot 47

| Living Room      | 5.12 x 4.43        | 16′10″ × 14′6″ |
|------------------|--------------------|----------------|
| Dining Room      | $4.27 \times 4.01$ | 14′0″ × 13′2″  |
| Kitchen          | 4.98 x 3.35        | 16′4″ × 11′0″  |
| Main Bedroom     | $4.81 \times 4.01$ | 15′9″ x 13′2″  |
| Bedroom 2        | $4.13 \times 3.35$ | 13′6″ x 11′0″  |
| Study            | $3.73 \times 2.02$ | 12′3″ x 6′8″   |
| Terrace (approx) | 4.62 x 2.82        | 15′2″ x 9′3″   |

These floor plans are illustrative and for marketing purposes only. Maximum measurements are shown with longer dimension quoted first. Dimensions are quoted for the main area of the room only. Built-in wardrobes not included in the overall room dimensions. Furniture shown to illustrate possible room layouts and not included in sale. Designs vary according to plot. All details should be checked at the Sales Office.

## 3 bedroom cottage

## **Property highlights**

- Large hallway with storage
- Spacious kitchen with fully fitted SieMatic handleless units and integrated appliances
- Separate dining room
- Living room with vaulted ceiling and access to private terrace
- Guest shower room downstairs
- Main bedroom with fitted wardrobe and en suite shower room
- Second double bedroom with built-in wardrobe
- Third room upstairs is perfect for use as a study or hobbies room and has a private balcony
- Audley Club membership