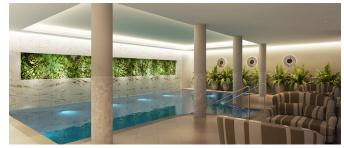

## **Property highlights**

- Large hallway with storage
- Spacious kitchen with fully fitted SieMatic handleless units and integrated appliances
- Separate dining room
- Living room with vaulted ceiling and access to private terrace
- Guest shower room downstairs
- Main bedroom with fitted wardrobe and en suite shower room
- Second double bedroom with built-in wardrobe
- Third room upstairs is perfect for use as a study or hobbies room and has a private balcony
- Audley Club membership