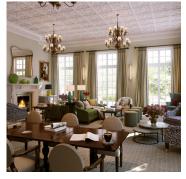

## **Property highlights**

- Large hallway with storage
- Spacious kitchen with fully fitted SieMatic handleless units and integrated appliances
- Separate dining room
- Living room with vaulted ceiling and access to private terrace
- Guest shower room downstairs
- Main bedroom with fitted wardrobe and en suite shower room
- Second double bedroom with built-in wardrobe
- Third room upstairs is perfect for use as a study or hobbies room and has a private balcony
- Audley Club membership