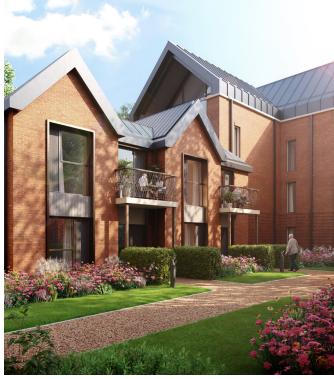

## 3 bedroom cottage

## **Property highlights**

- Large hallway with storage
- Spacious kitchen with fully fitted SieMatic handleless units and integrated appliances
- Separate dining room
- Living room with vaulted ceiling and access to private terrace
- Guest shower room downstairs
- Main bedroom with fitted wardrobe and en suite shower room
- Second double bedroom with built-in wardrobe
- Third room upstairs is perfect for use as a study or hobbies room and has a private balcony
- Audley Club membership