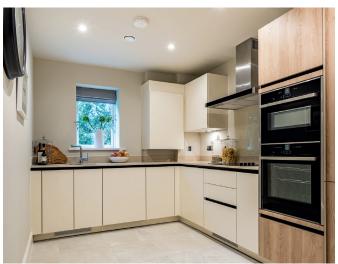

## **Property highlights**

- Large hallway with storage
- Spacious kitchen with fully fitted SieMatic handleless units and integrated appliances
- Separate dining room
- Living room with vaulted ceiling and access to private terrace
- Guest shower room downstairs
- Main bedroom with fitted wardrobe and en suite shower room
- Second double bedroom with built-in wardrobe
- Third room upstairs is perfect for use as a study or hobbies room and has a private balcony
- Audley Club membership