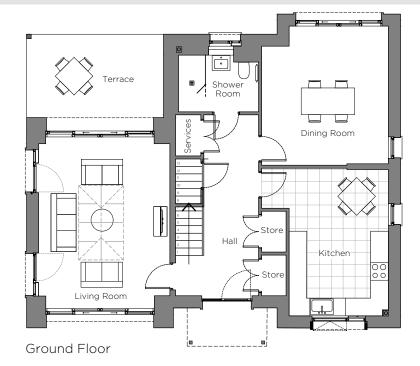

## Audley Sunningdale Park

3 Joicey Cottages (CO3) Three bedroom cottage Plot 47

| Living Room      | 5.12 x 4.43        | 16′10″ × 14′6″ |
|------------------|--------------------|----------------|
| Dining Room      | $4.27 \times 4.01$ | 14′0″ × 13′2″  |
| Kitchen          | 4.98 x 3.35        | 16′4″ × 11′0″  |
| Main Bedroom     | $4.81 \times 4.01$ | 15′9″ x 13′2″  |
| Bedroom 2        | $4.13 \times 3.35$ | 13′6″ x 11′0″  |
| Study            | $3.73 \times 2.02$ | 12′3″ x 6′8″   |
| Terrace (approx) | 4.62 x 2.82        | 15′2″ x 9′3″   |

These floor plans are illustrative and for marketing purposes only. Maximum measurements are shown with longer dimension quoted first. Dimensions are quoted for the main area of the room only. Built-in wardrobes not included in the overall room dimensions. Furniture shown to illustrate possible room layouts and not included in sale. Designs vary according to plot. All details should be checked at the Sales Office.

## 3 bedroom cottage

## **Property highlights**

- Large hallway with storage
- Spacious kitchen with fully fitted SieMatic handleless units and integrated appliances
- Separate dining room
- Living room with vaulted ceiling and access to private terrace
- Guest shower room downstairs
- Main bedroom with fitted wardrobe and en suite shower room
- Second double bedroom with built-in wardrobe
- Third room upstairs is perfect for use as a study or hobbies room and has a private balcony
- Audley Club membership