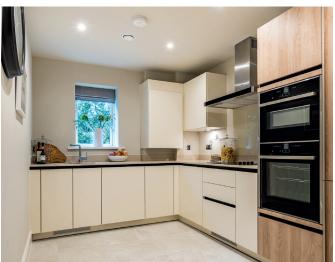

## **Property highlights**

- Open plan kitchen/living room with dining area
- Luxury Villeroy & Boch bathrooms
- Terrace from the living/dining room
- · Carpeted and decorated throughout
- SieMatic kitchen with Corian worktops and integrated appliances
- Membership to the Audley Club
- Hallway storage
- Two spacious bedrooms