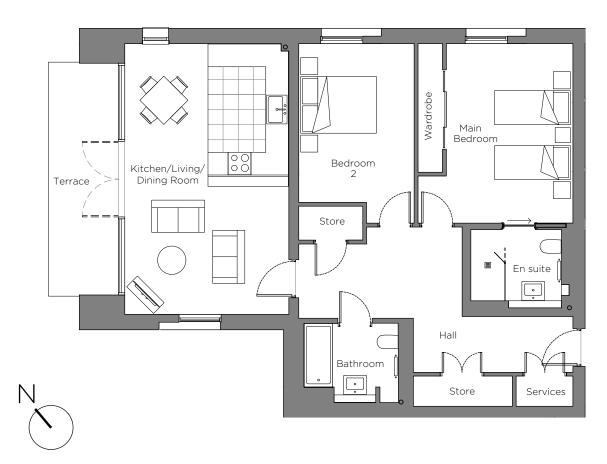

## Audley Sunningdale Park

1 Crossley Court (A01) Ground Floor, two bedroom apartment Plot 10

| Internal Measurements                                   | Metric (m)                                | Imperial (ft)                                  |
|---------------------------------------------------------|-------------------------------------------|------------------------------------------------|
| Kitchen/Living/Dining Room<br>Main Bedroom<br>Bedroom 2 | 7.17 x 4.34<br>4.89 x 4.18<br>4.18 x 2.97 | 23'6" x 14'3"<br>16'0" x 13'8"<br>13'9" x 9'9" |
| Terrace (approx)                                        | 6.19 x 1.85                               | 20'4" x 6'1"                                   |