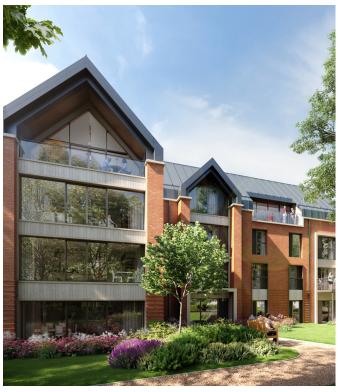

## Audley Sunningdale Park

1 Crossley Court (A01) Ground Floor, two bedroom apartment Plot 10

| Internal Measurements                                   | Metric (m)                                | Imperial (ft)                                  |
|---------------------------------------------------------|-------------------------------------------|------------------------------------------------|
| Kitchen/Living/Dining Room<br>Main Bedroom<br>Bedroom 2 | 7.17 x 4.34<br>4.89 x 4.18<br>4.18 x 2.97 | 23'6" x 14'3"<br>16'0" x 13'8"<br>13'9" x 9'9" |
| Terrace (approx)                                        | 6.19 x 1.85                               | 20'4" x 6'1"                                   |

## Audley Sunningdale Park

## 2 bedroom, ground floor apartment