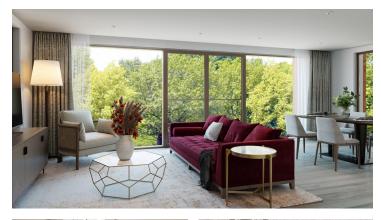

## **Property highlights**

- Open plan kitchen/living room with dining area
- Luxury Villeroy & Boch bathrooms
- Terrace from the living/dining room
- · Carpeted and decorated throughout
- SieMatic kitchen with Corian worktops and integrated appliances
- Membership to the Audley Club
- Hallway storage
- Two spacious bedrooms