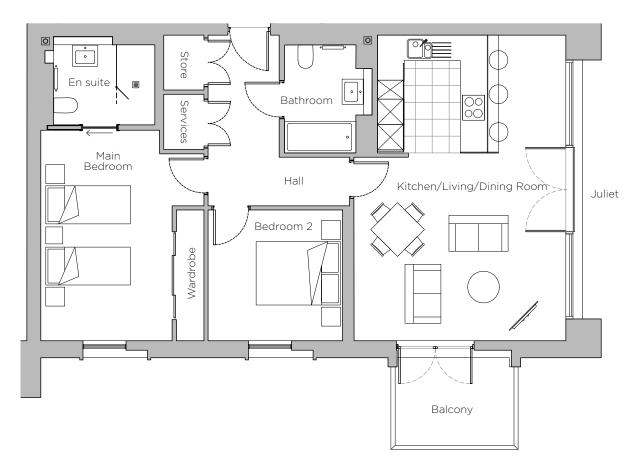

## Audley Sunningdale Park

12 Mackenzie Place (B11) First Floor, two bedroom apartment Plot 24

| Internal Measurements                           | Metric (m)                                | Imperial (ft)                                   |
|-------------------------------------------------|-------------------------------------------|-------------------------------------------------|
| Living/Dining Room<br>Main Bedroom<br>Bedroom 2 | 7.21 × 5.02<br>4.98 × 3.11<br>3.19 × 3.10 | 23'8" x 16'5"<br>16'4" x 10'3"<br>10'5" x 10'2" |
| Balcony                                         | 2.82 × 2.07                               | 9'3" × 6'10"                                    |

Audley Sunningdale Park Silwood Road, Ascot, Berkshire SL5 OQB 01344 859 239 www.audleyvillages.co.uk

These floor plans are illustrative and for marketing purposes only. Maximum measurements are shown with longer dimension quoted first. Dimensions are quoted for the main area of the room only. Built-in wardrobes not included in the overall room dimensions. Furniture shown to illustrate possible room layouts and not included in sale. Designs vary according to plot. All details should be checked at the Sales Office.

## 2 bedroom, first floor apartment

## **Property highlights**

- Large open plan living/dining room and kitchen with Juliet and south-west facing private balcony
- Modern SieMatic kitchen with integrated appliances
- Spacious main bedroom with fitted wardrobes and en suite shower room
- Guest bathroom with Villeroy & Boch sanitaryware
- · Second double bedroom
- First floor with lift access
- Hallway storage
- Membership to Audley Club
- Carpeted and decorated throughout