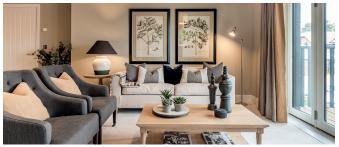

## **Property highlights**

- Large open plan living/dining room and kitchen with Juliet and south-west facing private balcony
- Modern SieMatic kitchen with integrated appliances
- Spacious main bedroom with fitted wardrobes and en suite shower room
- Guest bathroom with Villeroy & Boch sanitaryware
- · Second double bedroom
- First floor with lift access
- Hallway storage
- Membership to Audley Club
- Carpeted and decorated throughout