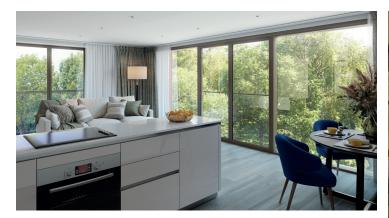

## **Property highlights**

- Large open plan living/dining room and kitchen with Juliet and south-west facing private balcony
- Modern SieMatic kitchen with integrated appliances
- Spacious main bedroom with fitted wardrobes and en suite shower room
- Guest bathroom with Villeroy & Boch sanitaryware
- · Second double bedroom
- First floor with lift access
- Hallway storage
- Membership to Audley Club
- Carpeted and decorated throughout