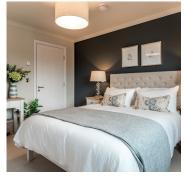

## Audley Sunningdale Park

12 Mackenzie Place (B11) First Floor, two bedroom apartment Plot 24

| Internal Measurements                           | Metric (m)                                | Imperial (ft)                                   |
|-------------------------------------------------|-------------------------------------------|-------------------------------------------------|
| Living/Dining Room<br>Main Bedroom<br>Bedroom 2 | 7.21 × 5.02<br>4.98 × 3.11<br>3.19 × 3.10 | 23'8" x 16'5"<br>16'4" x 10'3"<br>10'5" x 10'2" |
| Balcony                                         | 2.82 × 2.07                               | 9'3" × 6'10"                                    |

## **Property highlights**

- Large open plan living/dining room and kitchen with Juliet and south-west facing private balcony
- Modern SieMatic kitchen with integrated appliances
- Spacious main bedroom with fitted wardrobes and en suite shower room
- Guest bathroom with Villeroy & Boch sanitaryware
- · Second double bedroom
- First floor with lift access
- Hallway storage
- Membership to Audley Club
- Carpeted and decorated throughout