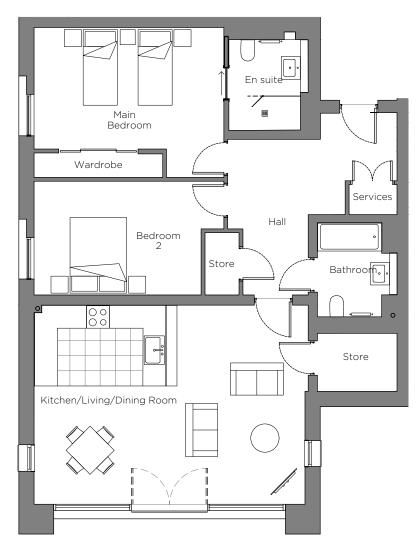

## Audley Sunningdale Park

12 Crossley Court (A08) Second Floor, two bedroom apartment Plot 21

#### **Internal Measurements**

Kitchen/Living/Dining Room Main Bedroom Bedroom 2 Metric (m)

Imperial (ft)

7.17 x 5.27 23'6" x 17'3" 5.02 x 3.35 16'6" x 11'0" 4.16 x 2.74 13'8" x 9'0"

Audley Sunningdale Park Silwood Road, Ascot, Berkshire SL5 OQB 01344 859 239 www.audleyvillages.co.uk

These floor plans are illustrative and for marketing purposes only. Maximum measurements are shown with longer dimension quoted first. Dimensions are quoted for the main area of the room only. Built-in wardrobes not included in the overall room dimensions. Furniture shown to illustrate possible room layouts and not included in sale. Designs vary according to plot. All details should be checked at the Sales Office.