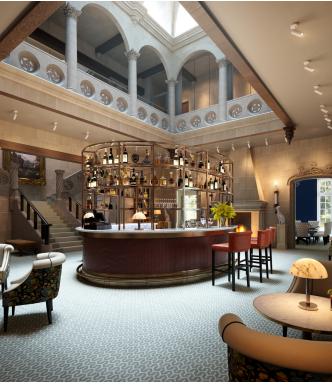

### **Property highlights**

- Triple-aspect, new-build apartment
- Luxury Villeroy & Boch bathroom and en suite shower room
- South-west facing views of the landscaped grounds
- Floor to ceiling windows with Juliet balcony in the living/dining room
- Fully integrated SieMatic kitchen with Neff appliances
- Large dedicated store room off the living room
- Guest bathroom
- · Carpeted and decorated throughout
- Lift access
- Membership to the Audley Club