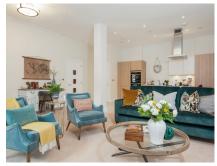

## 2 bedroom, second floor apartment

The master bedroom of this second floor, two double bedroom apartment has an en suite shower room and built-in wardrobes. The fully equipped SieMatic kitchen with Corian worktops and integrated appliances has a built-in larder and pocket sliding doors into the living/dining room for optional open plan living. The living room leads to a private balcony.

Property specifications:

- A light and spacious two-bedroom second floor apartment benefitting from a private balcony
- Very generously sized master bedroom with fitted wardrobes and walk-in shower room
- Superb open plan living/dining room and fully fitted with integrated Neff appliances and Corian worktops
- Luxury Villeroy & Boch en suite shower room and guest bathroom
- Lift access
- Carpeted and decorated throughout