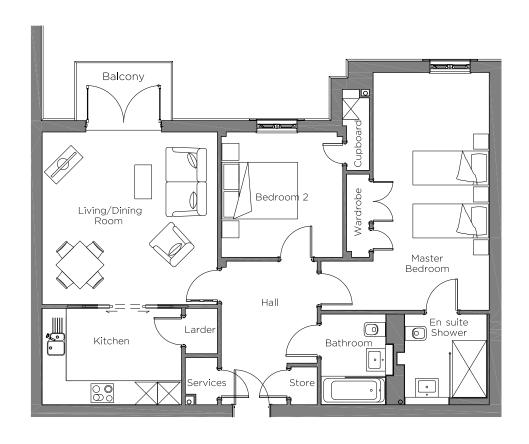

## 2 bedroom, second floor apartment

The master bedroom of this second floor, two double bedroom apartment has an en suite shower room and built-in wardrobes. The fully equipped SieMatic kitchen with Corian worktops and integrated appliances has a built-in larder and pocket sliding doors into the living/dining room for optional open plan living. The living room leads to a private balcony.

Property specifications:

- A light and spacious two-bedroom second floor apartment benefitting from a private balcony
- Very generously sized master bedroom with fitted wardrobes and walk-in shower room
- Superb open plan living/dining room and fully fitted with integrated Neff appliances and Corian worktops
- Luxury Villeroy & Boch en suite shower room and guest bathroom
- Lift access
- Carpeted and decorated throughout

## Audley Cooper's Hill

25 Pembroke Court Second Floor Apartment Plot 65

| Internal Measurements                                        | Metric (m)                                               | Imperial (ft)                                                    |
|--------------------------------------------------------------|----------------------------------------------------------|------------------------------------------------------------------|
| Living/Dining Room<br>Kitchen<br>Master Bedroom<br>Bedroom 2 | 4.63 × 4.56<br>3.68 × 2.55<br>6.29 × 3.07<br>3.31 × 3.21 | 15'2" × 15'0"<br>12'1" × 8'4"<br>20'8" × 10'1"<br>10'10" × 10'7" |
| Balcony (approx)                                             | 2.51 x 1.53                                              | 8'3" x 5'0"                                                      |