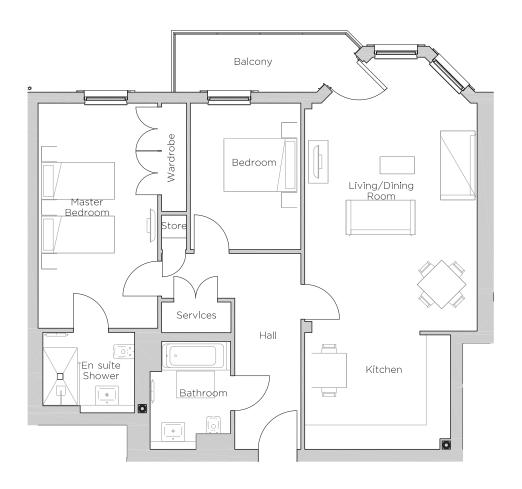

## Audley Cooper's Hill

17 Charter Place Second Floor Apartment Plot 115

## 2 bedroom, second floor apartment

A two double bedroom apartment on the second floor with an open plan kitchen/living/dining room with a bay window and doors opening on to a large balcony. The master bedroom has an en suite shower room and double built-in wardrobes.

## Property specifications:

- A stunning second floor apartment with two bedrooms
- Spacious open plan living/dining room leading via double doors to the balcony
- Fully fitted Siematic kitchen with Corian worktops and integrated Neff appliances
- Luxury Villeroy & Boch en suite shower room and guest bathroom
- Lift access
- Carpeted and decorated throughout

## Audley Cooper's Hill

17 Charter Place Second Floor Apartment Plot 115

| Internal Measurements                                      | Metric (m)                                               | Imperial (ft)                                                   |
|------------------------------------------------------------|----------------------------------------------------------|-----------------------------------------------------------------|
| Living/Dining Room<br>Kitchen<br>Master Bedroom<br>Bedroom | 5.94 x 4.50<br>3.80 x 2.98<br>5.87 x 3.12<br>3.82 x 2.88 | 19'6" x 14'9"<br>12'6" x 9'10"<br>19'3" x 10'3"<br>12'6" x 9'6" |
| Balcony (approx)                                           | 3.74 x 1.56                                              | 12′3″ x 5′1″                                                    |

Audley Cooper's Hill Cooper's Hill Lane, Englefield Green, Surrey TW20 0YU 01784 557 545 www.audleyvillages.co.uk

These floor plans are illustrative and for marketing purposes only. Maximum measurements are shown with longer dimension quoted first. Dimensions are quoted for the main area of the room only. Built-in wardrobes not included in the overall room dimensions. Furniture shown to illustrate possible room layouts and not included in sale. Designs vary according to plot. All details should be checked at the Sales Office.