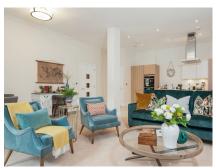

## 2 bedroom, second floor apartment

A two double bedroom apartment on the second floor with an open plan kitchen/living/dining room with a bay window and doors opening on to a large balcony. The master bedroom has an en suite shower room and double built-in wardrobes.

## Property specifications:

- A stunning second floor apartment with two bedrooms
- Spacious open plan living/dining room leading via double doors to the balcony
- Fully fitted Siematic kitchen with Corian worktops and integrated Neff appliances
- Luxury Villeroy & Boch en suite shower room and guest bathroom
- Lift access
- Carpeted and decorated throughout