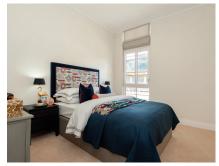

## 2 bedroom, second floor apartment

A two double bedroom apartment on the second floor with an open plan kitchen/living/dining room with a bay window and doors opening on to a large balcony. The master bedroom has an en suite shower room and double built-in wardrobes.

## Property specifications:

- A stunning second floor apartment with two bedrooms
- Spacious open plan living/dining room leading via double doors to the balcony
- Fully fitted Siematic kitchen with Corian worktops and integrated Neff appliances
- Luxury Villeroy & Boch en suite shower room and guest bathroom
- Lift access
- Carpeted and decorated throughout