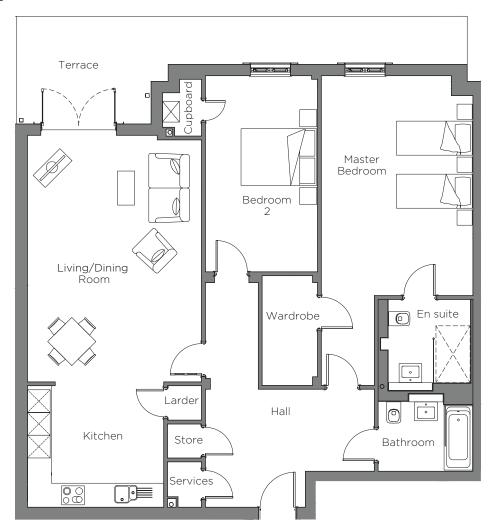

## Audley Cooper's Hill

2 Pembroke Court Lower Ground Floor Apartment Plot 42

## 2 bedroom, lower ground floor apartment

One of our largest two bedroom properties within the development, with a private terrace leading from the spacious living/dining room. The kitchen has integrated appliances, including an oven, washer/dryer, combi-microwave and dishwasher.

## Property specifications:

- Large private terrace accessed from the living/dining room
- · Luxury kitchen with a larder cupboard
- Large master bedroom with walk-in wardrobe and en suite
- Second double bedroom with storage cupboard
- Second bathroom with Villeroy & Boch sanitaryware
- Spacious hallway with two cupboards

## Audley Cooper's Hill

2 Pembroke Court Lower Ground Floor Apartment Plot 42

| Internal Measurements                                        | Metric (m)                                               | Imperial (ft)                                                    |
|--------------------------------------------------------------|----------------------------------------------------------|------------------------------------------------------------------|
| Living/Dining Room<br>Kitchen<br>Master Bedroom<br>Bedroom 2 | 6.39 x 4.60<br>3.60 x 3.21<br>5.81 x 4.00<br>5.18 x 2.96 | 21'0" x 15'1"<br>11'10" x 10'6"<br>19'1" x 13'2"<br>17'0" x 9'9" |
| Terrace (approx)                                             | 4.00 x 2.84                                              | 13'2" × 9'4"                                                     |