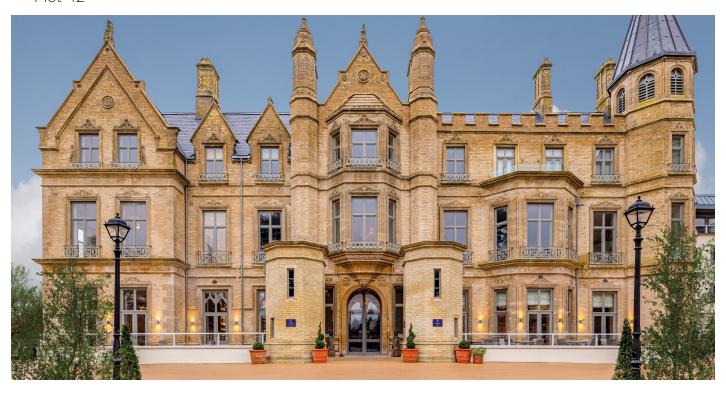

## Audley Cooper's Hill

2 Pembroke Court Lower Ground Floor Apartment Plot 42









## 2 bedroom, lower ground floor apartment

One of our largest two bedroom properties within the development, with a private terrace leading from the spacious living/dining room. The kitchen has integrated appliances, including an oven, washer/dryer, combi-microwave and dishwasher.

## Property specifications:

- Large private terrace accessed from the living/dining room
- · Luxury kitchen with a larder cupboard
- Large master bedroom with walk-in wardrobe and en suite
- Second double bedroom with storage cupboard
- Second bathroom with Villeroy & Boch sanitaryware
- Spacious hallway with two cupboards

Audley Cooper's Hill Cooper's Hill Lane, Englefield Green, Surrey TW20 0YU 01784 557 545 www.audleyvillages.co.uk



## Audley Cooper's Hill

2 Pembroke Court Lower Ground Floor Apa