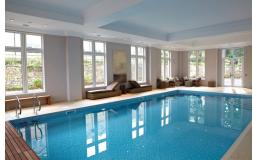

#### **ABOUT OUR VILLAGE**

St Elphin's Park retirement village is set within 14-acres of landscaped grounds, located within the Derbyshire Dales and on the border of the Peak District National Park. This Victorian schoolhouse has been restored, so that now it houses the Audley Club, with its luxury health club, fitness suite, swimming pool, Bistro Bar and the Orangery Restaurant.