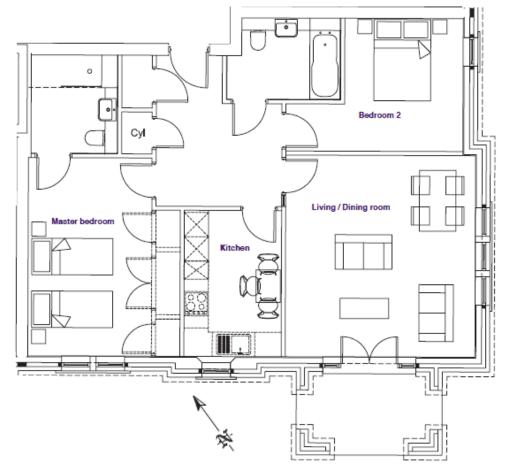

#### DIMENSIONS

#### Kitchen

2.40m x 3.60m/7'10" x 11'9"

### Living/Dining Room

4.70m x 4.95m/15'5" x 16'2"

#### Master Bedroom

3.75m x 4.85m/12'3" x 15'10"

#### Second bedroom

2.95m x 3.30m/9'8" x 10'9"