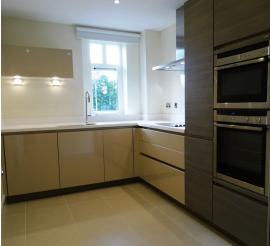

## Ground Floor 2 Bedroom Apartment

- Quality Siematic fitted kitchen with integrated appliances
- Dual aspect living room with French doors leading on to the terrace with south westerly views
- Master bedroom with fitted wardrobes
- Available now
- Viewing by appointment with the sales office

#### Kitchen

2.40m x 3.60m/7'10" x 11'9"