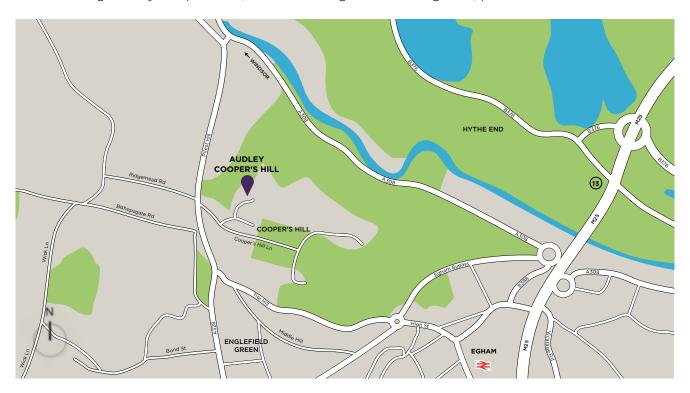

## Audley Cooper's Hill

Directions to Audley Cooper's Hill, Englefield Green

When visiting Audley Cooper's Hill, for those using satellite navigation, please enter TW20 OJY.

## From M25

Exit the motorway at Junction 13 and join the A30. At the roundabout take the third exit on to A308 Windsor Road. Follow the road for about a mile and a half. At the roundabout take the first exit on to A328 Priest Hill. Cooper's Hill Lane is on the left within a mile. Audley Cooper's Hill is on the left after about 0.2 miles.

## From Windsor

Join the A308 and drive through Old Windsor. At the mini roundabout, turn right on to Priest Hill (A328). After about 0.8 miles turn left onto Cooper's Hill Lane and Audley Cooper's Hill is on your left.