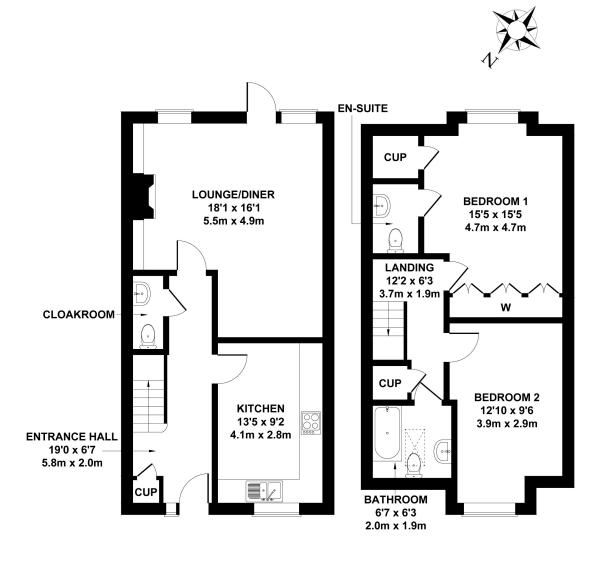

## 14 Willicombe Park

| Internal<br>Measurements | Metric (m)       | Imperial (ft)  |
|--------------------------|------------------|----------------|
| Lounge/Diner             | 5.5 x 4.9        | 18'1" x 16'1"  |
| Kitchen                  | 4.1 x 2.8        | 13'5" x 9'2"   |
| Main Bedroom             | $4.7 \times 4.7$ | 15'5'" × 15'5" |
| Bedroom two              | 3.9 x 2.9        | 12'10" x 9'6"  |
| Total Sq. Ft: 1310       |                  |                |
|                          |                  |                |

Built in wardrobes in bedrooms have not been included in the overall dimensions. Maximum measurements shown.

These pages are intended for marketing purposes only. Designs vary according to plot and all details should be checked at the Sales office. July 2022.