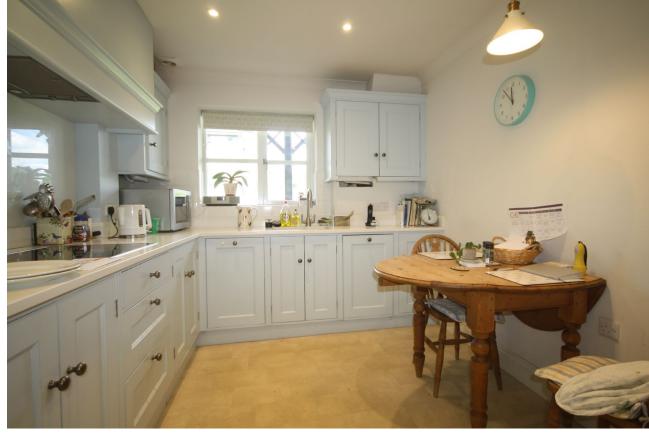

## Two bedroom cottage

This modern two bedroom terraced cottage has accommodation over two floors. The recently fitted kitchen has integrated appliances and room for a breakfast table. The large L-shaped lounge/dining room has patio doors leading to the rear secluded south-facing garden terrace. The main bedroom benefits from an en-suite WC in addition to the main bathroom and ground floor cloakroom.

## Property specification

- Spacious two bedroom cottage
- Quiet location within a short walk to the main house and facilities
- Lounge/dining room with direct access to private south-facing patio garden
- Main bedroom with fitted wardrobes and ensuite WC
- Several useful storage cupboards
- Parking nearby
- Vacant possession
- Guest suite available for family and friends