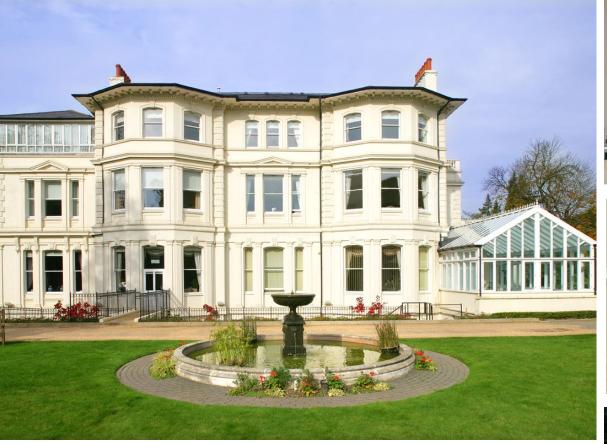

icombe Park

| Internal<br>Measurements | Metric (m)       | Imperial (ft)  |
|--------------------------|------------------|----------------|
| Lounge/Diner             | 5.5 x 4.9        | 18'1" x 16'1"  |
| Kitchen                  | 4.1 x 2.8        | 13'5" x 9'2"   |
| Main Bedroom             | $4.7 \times 4.7$ | 15'5'" × 15'5" |
| Bedroom two              | 3.9 x 2.9        | 12'10" x 9'6"  |
| Total Sq. Ft: 1310       |                  |                |
|                          |                  |                |

Built in wardrobes in bedrooms have not been included in the overall dimensions. Maximum measurements shown.





These pages are intended for marketing purposes only. Designs vary according to plot and all details should be checked at the Sales office. July 2022.













Audley Willicombe Park | Willicombe House, Royal Tunbridge Wells, Kent TN2 3UU