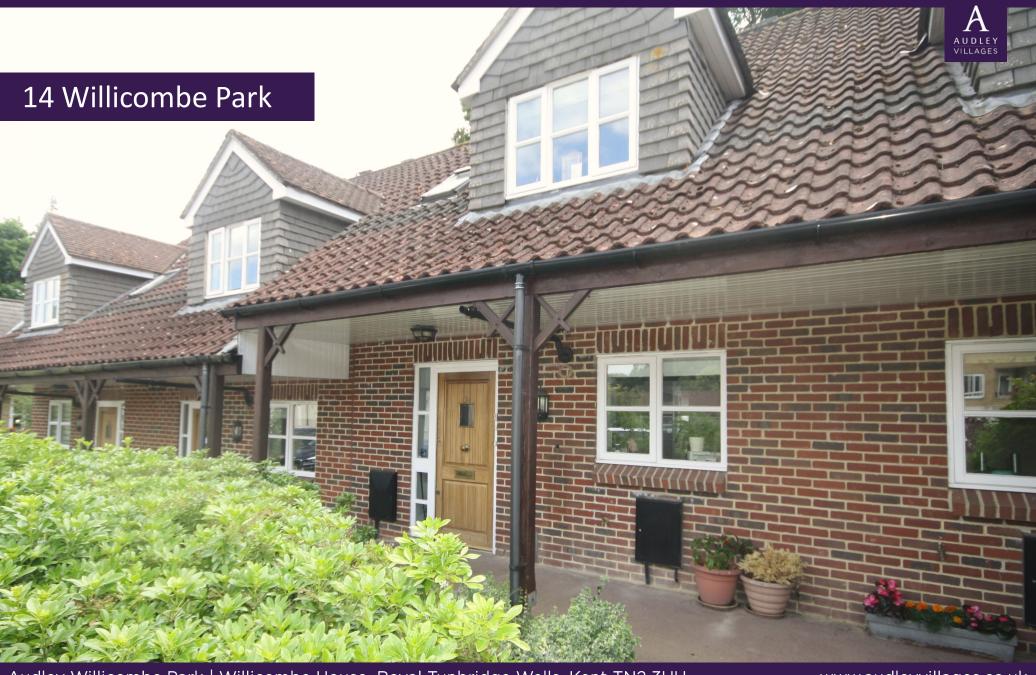

## 14 Willicombe Park

## Two bedroom cottage

This modern two bedroom terraced cottage has accommodation over two floors. The recently fitted kitchen has integrated appliances and room for a breakfast table. The large L-shaped lounge/dining room has patio doors leading to the rear secluded south-facing garden terrace. The main bedroom benefits from an en-suite WC in addition to the main bathroom and ground floor cloakroom.

## Property specification

- Spacious two bedroom cottage
- Quiet location within a short walk to the main house and facilities
- Lounge/dining room with direct access to private south-facing patio garden
- Main bedroom with fitted wardrobes and ensuite WC
- Several useful storage cupboards
- Parking nearby
- Vacant possession
- Guest suite available for family and friends