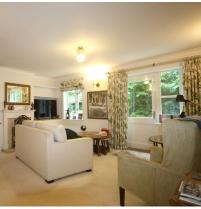

## Two bedroom cottage

This modern two bedroom terraced cottage has accommodation over two floors. The recently fitted kitchen has integrated appliances and room for a breakfast table. The large L-shaped lounge/dining room has patio doors leading to the rear secluded south-facing garden terrace. The main bedroom benefits from an en-suite WC in addition to the main bathroom and ground floor cloakroom.

## Property specification

- Spacious two bedroom cottage
- Quiet location within a short walk to the main house and facilities
- Lounge/dining room with direct access to private south-facing patio garden
- Main bedroom with fitted wardrobes and ensuite WC
- Several useful storage cupboards
- Parking nearby
- Vacant possession
- Guest suite available for family and friends