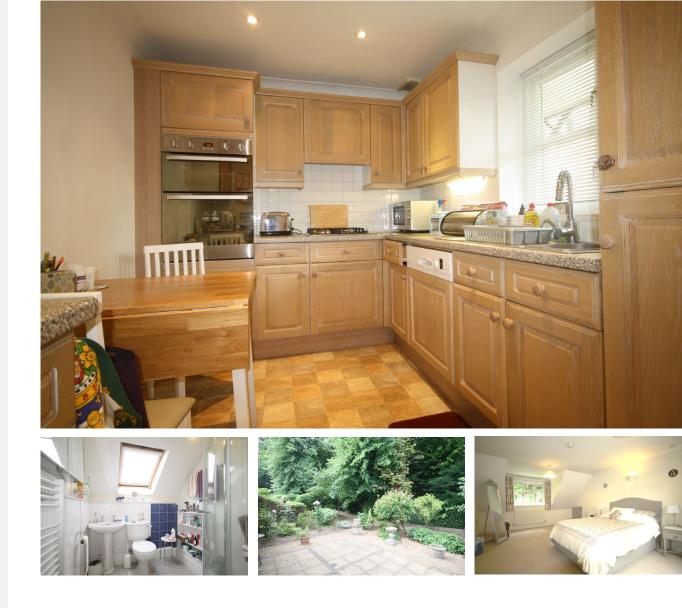

## Two bedroom cottage

This two bedroom cottage has both a dining room and study. The fitted kitchen has space for small breakfast table and the spacious lounge has direct access to a private rear patio area. Upstairs, both bedrooms have built in wardrobes and there is a bathroom, with a WC on the ground floor.

- Two double bedroom, larger style cottage
- Lounge with direct access to private patio garden
- Bedrooms with fitted wardrobes
- Fitted kitchen with integrated appliances
- Upstairs bathroom and downstairs guest WC
- Several useful storage cupboards
- Parking nearby
- Vacant possession
- Guest suite available for family and friends