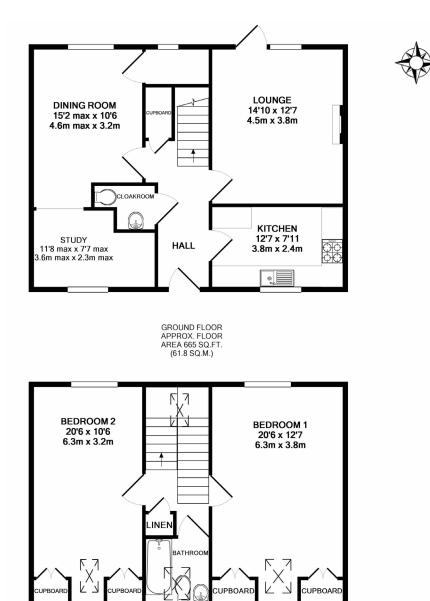

## 26 Willicombe Park

| Internal<br>Measurements | Metric (m) | Imperial (ft)  |
|--------------------------|------------|----------------|
| Lounge/Diner             | 4.5 x 3.8  | 14'10" x 12'7" |
| Kitchen                  | 3.8 x 2.4  | 12'7" × 7'1"   |
| Dining room              | 4.6 x 3.2  | 15'2" × 10'6"  |
| Study                    | 3.6 x 2.3  | 11'8" × 7'7"   |
| Main Bedroom             | 6.3 x 3.8  | 20'6'" × 12'7" |
| Bedroom 2                | 6.3 x 3.2  | 20'6" × 10'6"  |
| Total Sq. Ft: 1,301      |            |                |

Built in wardrobes in bedrooms have not been included in the overall dimensions. Maximum measurements shown.

| Score | Energy rating | Current      | Potential     |
|-------|---------------|--------------|---------------|
| 92+   | Α             |              |               |
| 81-91 | B             |              |               |
| 69-80 | С             | 71  <b>c</b> | 80   <b>C</b> |
| 55-68 | D             |              |               |
| 39-54 | E             |              |               |
| 21-38 | F             |              |               |
| 1-20  |               | G            |               |