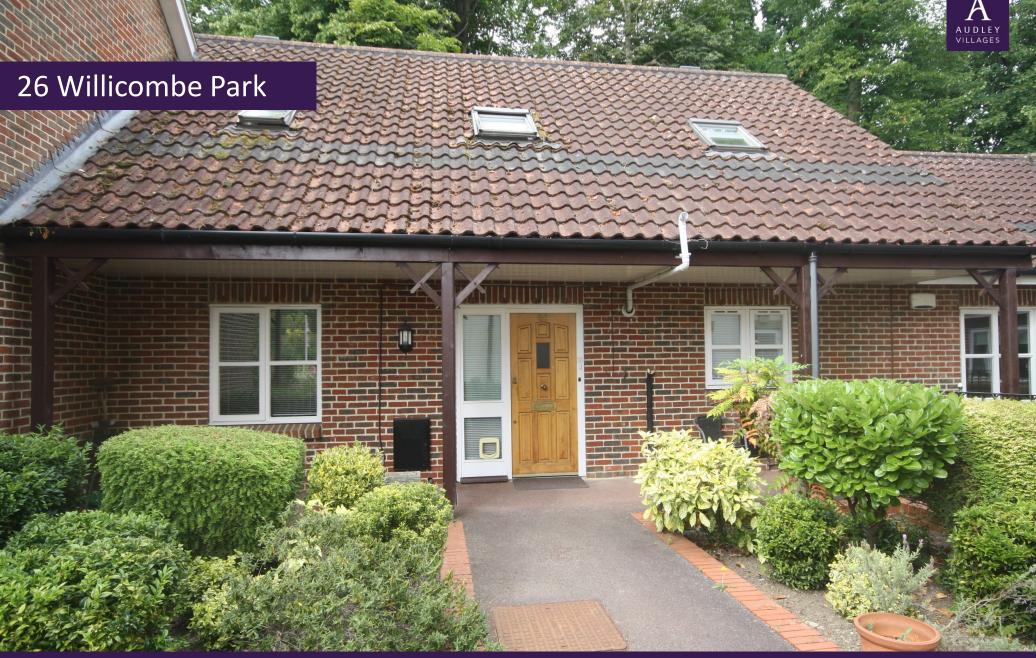

## 26 Willicombe Park

## Two bedroom cottage

This two bedroom cottage has both a dining room and study. The fitted kitchen has space for small breakfast table and the spacious lounge has direct access to a private rear patio area. Upstairs, both bedrooms have built in wardrobes and there is a bathroom, with a WC on the ground floor.