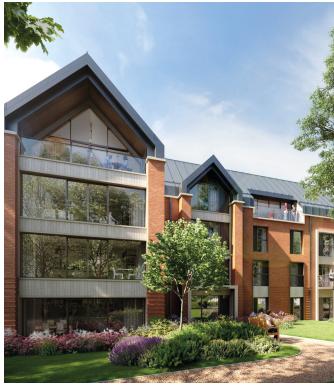

18





| Internal Measurements                                   | Metric (m)                                | Imperial (ft)                                  |
|---------------------------------------------------------|-------------------------------------------|------------------------------------------------|
| Kitchen/Living/Dining Room<br>Main Bedroom<br>Bedroom 2 | 7.17 x 4.75<br>4.89 x 3.28<br>4.18 x 2.97 | 23'6" x 15'7"<br>16'0" x 10'9"<br>13'9" x 9'9" |
|                                                         |                                           |                                                |

Audley Sunningdale Park Silwood Road, Ascot, Berkshire SL5 OQB 01344 859 239 www.audleyvillages.co.uk





## Audley Sunningdale Park

## 2 bedroom, second floor apartment









## **Property highlights**

- New-build apartment on the second floor
- Main bedroom with large built-in wardrobe
- Fully integrated SieMatic kitchen with Neff appliances
- Luxury Villeroy & Boch bathroom
- En suite shower room in main bedroom, with space-saving sliding door
- Guest bathroom
- Hallway storage
- · Carpeted and decorated throughout
- Membership to the Audley Club