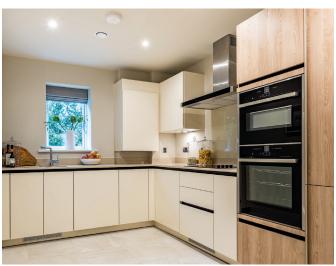

## **Property highlights**

- New-build apartment on the second floor
- Main bedroom with large built-in wardrobe
- Fully integrated SieMatic kitchen with Neff appliances
- Luxury Villeroy & Boch bathroom
- En suite shower room in main bedroom, with space-saving sliding door
- Guest bathroom
- Hallway storage
- · Carpeted and decorated throughout
- Membership to the Audley Club