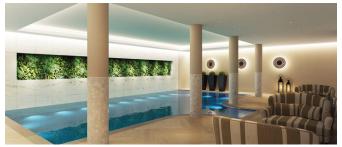

## **Property highlights**

- New-build apartment on the second floor
- Main bedroom with large built-in wardrobe
- Fully integrated SieMatic kitchen with Neff appliances
- Luxury Villeroy & Boch bathroom
- En suite shower room in main bedroom, with space-saving sliding door
- Guest bathroom
- Hallway storage
- · Carpeted and decorated throughout
- Membership to the Audley Club