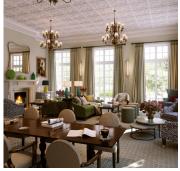

t 18





| Internal Measurements                                   | Metric (m)                                | Imperial (ft)                                  |
|---------------------------------------------------------|-------------------------------------------|------------------------------------------------|
| Kitchen/Living/Dining Room<br>Main Bedroom<br>Bedroom 2 | 7.17 x 4.75<br>4.89 x 3.28<br>4.18 x 2.97 | 23'6" x 15'7"<br>16'0" x 10'9"<br>13'9" x 9'9" |
|                                                         |                                           |                                                |

Audley Sunningdale Park Silwood Road, Ascot, Berkshire SL5 OQB 01344 859 239 www.audleyvillages.co.uk





## Audley Sunningdale Park

## 2 bedroom, second floor apartment









## **Property highlights**

- New-build apartment on the second floor
- Main bedroom with large built-in wardrobe
- Fully integrated SieMatic kitchen with Neff appliances
- Luxury Villeroy & Boch bathroom
- En suite shower room in main bedroom, with space-saving sliding door
- Guest bathroom
- Hallway storage
- · Carpeted and decorated throughout
- Membership to the Audley Club