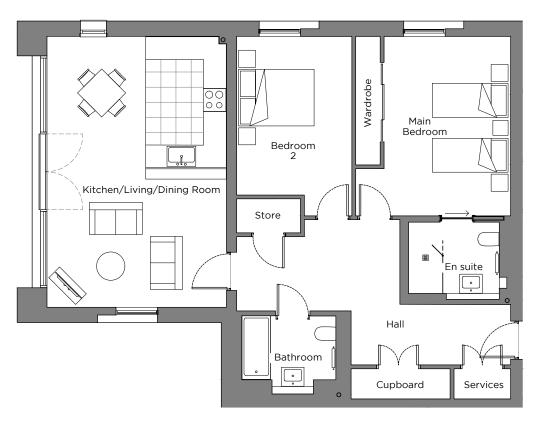

## Audley Sunningdale Park

9 Crossley Court (A09) Second Floor, two bedroom apartment Plot 18

| Internal Measurements                                   | Metric (m)                                | Imperial (ft)                                  |
|---------------------------------------------------------|-------------------------------------------|------------------------------------------------|
| Kitchen/Living/Dining Room<br>Main Bedroom<br>Bedroom 2 | 7.17 x 4.75<br>4.89 x 3.28<br>4.18 x 2.97 | 23'6" x 15'7"<br>16'0" x 10'9"<br>13'9" x 9'9" |
|                                                         |                                           |                                                |

## Audley Sunningdale Park

## 2 bedroom, second floor apartment