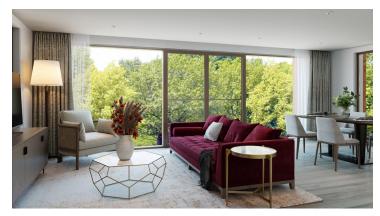

## **Property highlights**

- New-build apartment on the second floor
- Main bedroom with large built-in wardrobe
- Fully integrated SieMatic kitchen with Neff appliances
- Luxury Villeroy & Boch bathroom
- En suite shower room in main bedroom, with space-saving sliding door
- Guest bathroom
- Hallway storage
- · Carpeted and decorated throughout
- Membership to the Audley Club