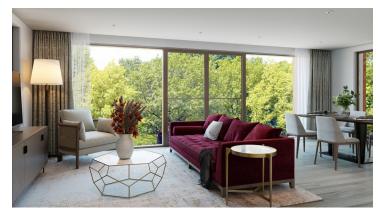

## **Property highlights**

- Open plan kitchen
- Lift access
- Light and airy feel
- Villeroy & Boch en suite and guest bathroom
- Membership to the Audley Club
- · Carpeted and decorated throughout
- SieMatic kitchen with Corian worktops and integrated appliances
- Main bedroom with built-in storage and en suite
- Second double bedroom