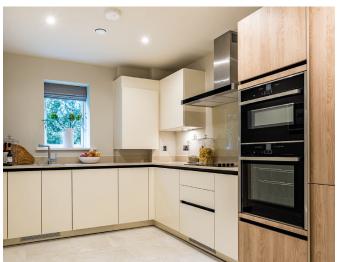

## **Property highlights**

- Open plan kitchen
- Lift access
- Light and airy feel
- Villeroy & Boch en suite and guest bathroom
- Membership to the Audley Club
- · Carpeted and decorated throughout
- SieMatic kitchen with Corian worktops and integrated appliances
- Main bedroom with built-in storage and en suite
- Second double bedroom