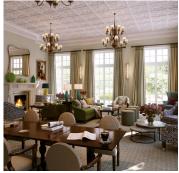

## 2 bedroom, first floor apartment

## **Property highlights**

- Open plan kitchen
- Lift access
- Light and airy feel
- Villeroy & Boch en suite and guest bathroom
- Membership to the Audley Club
- · Carpeted and decorated throughout
- SieMatic kitchen with Corian worktops and integrated appliances
- Main bedroom with built-in storage and en suite
- Second double bedroom