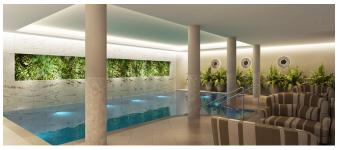

## **Property highlights**

- Open plan kitchen
- Lift access
- Light and airy feel
- Villeroy & Boch en suite and guest bathroom
- Membership to the Audley Club
- · Carpeted and decorated throughout
- SieMatic kitchen with Corian worktops and integrated appliances
- Main bedroom with built-in storage and en suite
- Second double bedroom