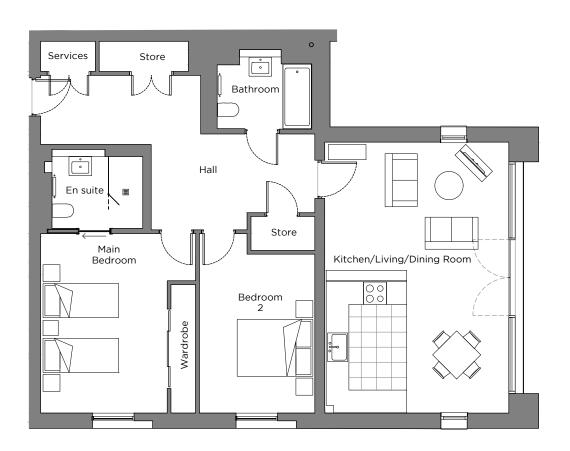

## Audley Sunningdale Park

7 Crossley Court (A07) First Floor, two bedroom apartment Plot 16

| Internal Measurements Metric                                           | (m) Imperial (ft)  |
|------------------------------------------------------------------------|--------------------|
| Kitchen/Living/Dining Room 7.17 x Main Bedroom 4.67 x Bedroom 2 4.06 x | 3.37 15'4" x 11'1" |

Audley Sunningdale Park Silwood Road, Ascot, Berkshire SL5 OQB 01344 859 239 www.audleyvillages.co.uk

These floor plans are illustrative and for marketing purposes only. Maximum measurements are shown with longer dimension quoted first. Dimensions are quoted for the main area of the room only. Built-in wardrobes not included in the overall room dimensions. Furniture shown to illustrate possible room layouts and not included in sale. Designs vary according to plot. All details should be checked at the Sales Office.

## 2 bedroom, first floor apartment

## **Property highlights**

- Open plan kitchen
- Lift access
- Light and airy feel
- Villeroy & Boch en suite and guest bathroom
- Membership to the Audley Club
- · Carpeted and decorated throughout
- SieMatic kitchen with Corian worktops and integrated appliances
- Main bedroom with built-in storage and en suite
- Second double bedroom