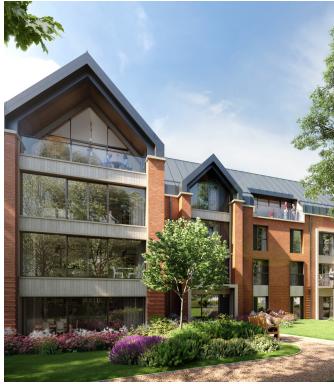

l (ft)  |
|------------------------------------------------------------------------|--------------------|
| Kitchen/Living/Dining Room 7.17 x Main Bedroom 4.67 x Bedroom 2 4.06 x | 3.37 15'4" x 11'1" |

Audley Sunningdale Park Silwood Road, Ascot, Berkshire SL5 OQB 01344 859 239 www.audleyvillages.co.uk





These floor plans are illustrative and for marketing purposes only. Maximum measurements are shown with longer dimension quoted first. Dimensions are quoted for the main area of the room only. Built-in wardrobes not included in the overall room dimensions. Furniture shown to illustrate possible room layouts and not included in sale. Designs vary according to plot. All details should be checked at the Sales Office.

## Audley Sunningdale Park

## 2 bedroom, first floor apartment









## **Property highlights**

- Open plan kitchen
- Lift access
- Light and airy feel
- Villeroy & Boch en suite and guest bathroom
- Membership to the Audley Club
- · Carpeted and decorated throughout
- SieMatic kitchen with Corian worktops and integrated appliances
- Main bedroom with built-in storage and en suite
- Second double bedroom