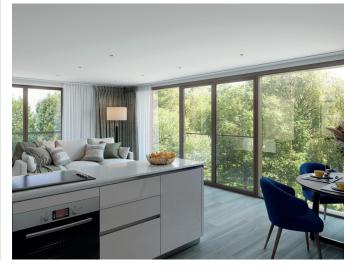

## **Property highlights**

- New-build apartment on the ground floor
- Three separate terraces accessed from the living room and main bedroom
- Main bedroom with large walk-in wardrobe
- Fully integrated SieMatic kitchen with Neff appliances
- Luxury Villeroy & Boch bathroom
- En suite shower room in main bedroom, with space-saving sliding door
- Guest bathroom
- Carpeted and decorated throughout
- Membership to the Audley Club