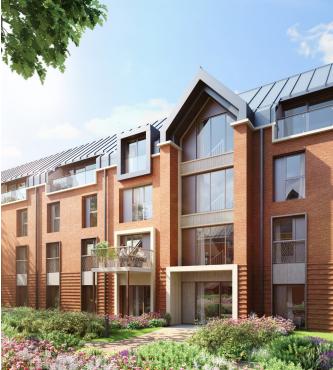

| 3.14 x 2.31 | 10'4" × 7'7"   |  |
| Terrace 3 (approx)                       | 4.20 x 2.61 | 13'9" x 8'7"   |  |
| Audley Sunningdale Park<br>Silwood Road, |             |                |  |



These floor plans are illustrative and for marketing purposes only. Maximum measurements are shown with longer dimension quoted first. Dimensions are quoted for the main area of the room only. Built-in wardrobes not included in the overall room dimensions. Furniture shown to illustrate possible room layouts and not included in sale. Designs vary according to plot. All details should be checked at the Sales Office.

A: 23 June 2021 C: 224050

01344 859 239

Ascot, Berkshire SL5 0QB

www.audleyvillages.co.uk

## Audley Sunningdale Park

## 2 bedroom, ground floor apartment









## **Property highlights**

- New-build apartment on the ground floor
- Three separate terraces accessed from the living room and main bedroom
- Main bedroom with large walk-in wardrobe
- Fully integrated SieMatic kitchen with Neff appliances
- Luxury Villeroy & Boch bathroom
- En suite shower room in main bedroom, with space-saving sliding door
- Guest bathroom
- Carpeted and decorated throughout
- Membership to the Audley Club







Audley Sunningdale Park Silwood Road, Ascot, Berkshire SL5 OQB 01344 859 239 www.audleyvillages.co.uk