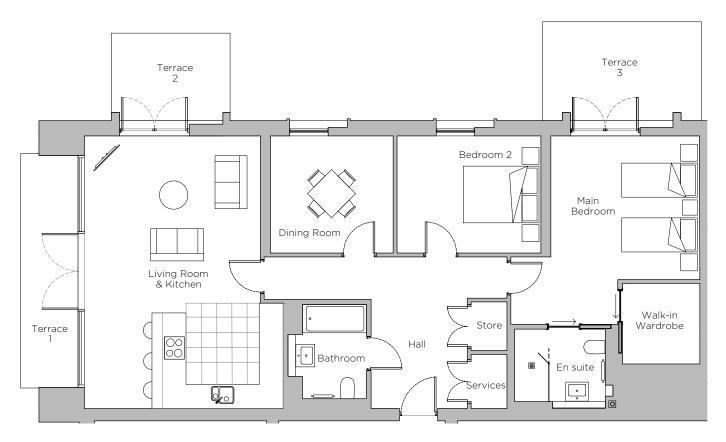

## Audley Sunningdale Park

3 Mackenzie Place (B03) Ground Floor, two bedroom apartment Plot 26

| Internal Measurements                    | Metric (m)  | Imperial (ft)  |  |
|------------------------------------------|-------------|----------------|--|
| Living Room & Kitchen                    | 7.21 x 4.65 | 23'8" x 15'3"  |  |
| Dining Room                              | 3.24 x 3.09 | 10'8" x 10'2"  |  |
| Main Bedroom                             | 3.80 x 3.92 | 12'6" x 12'10" |  |
| Bedroom 2                                | 3.80 x 3.09 | 12'6" x 10'2"  |  |
| Terrace 1 (approx)                       | 6.20 x 1.46 | 20'4" × 4'10"  |  |
| Terrace 2 (approx)                       | 3.14 x 2.31 | 10'4" × 7'7"   |  |
| Terrace 3 (approx)                       | 4.20 x 2.61 | 13'9" x 8'7"   |  |
| Audley Sunningdale Park<br>Silwood Road, |             |                |  |

These floor plans are illustrative and for marketing purposes only. Maximum measurements are shown with longer dimension quoted first. Dimensions are quoted for the main area of the room only. Built-in wardrobes not included in the overall room dimensions. Furniture shown to illustrate possible room layouts and not included in sale. Designs vary according to plot. All details should be checked at the Sales Office.

## 2 bedroom, ground floor apartment

## **Property highlights**

- New-build apartment on the ground floor
- Three separate terraces accessed from the living room and main bedroom
- Main bedroom with large walk-in wardrobe
- Fully integrated SieMatic kitchen with Neff appliances
- Luxury Villeroy & Boch bathroom
- En suite shower room in main bedroom, with space-saving sliding door
- Guest bathroom
- Carpeted and decorated throughout
- Membership to the Audley Club