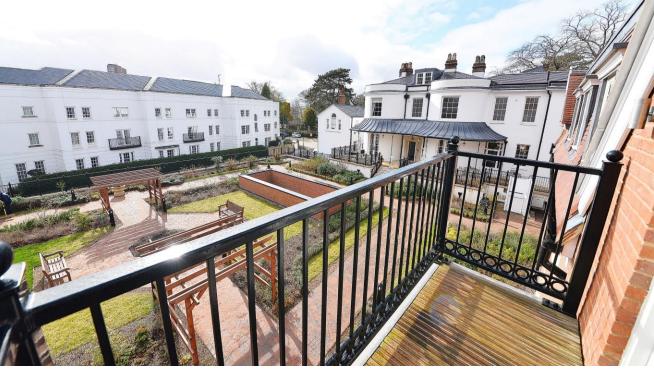

#### Three bedroom pre owned apartment

This charming second floor apartment has a large living/dining room that enjoys direct access to the private south-facing balcony and a smart TV. There are three good sized bedrooms, including the spacious main bedroom which benefits from fitted wardrobes and an en suite shower room. The property is perfectly finished by a separate luxury SieMatic kitchen with integrated appliances including a self-cleaning oven, a frost-free fridge freezer and Corian worksurfaces.

#### **Property specifications**

- · Spacious south-facing apartment
- Private balcony
- Undercover access to the main facilities and a short walk to the village car park
- Large main bedroom with an en suite shower room
- Luxury SieMatic kitchen
- Light fittings and curtains are included