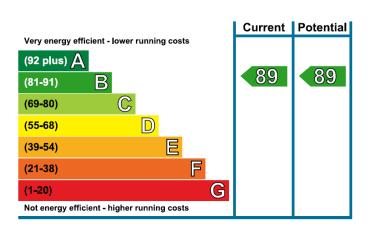

ded

Guide Price £490,000 (other fees apply)

Monthly management fee £904.31 Annual ground rent £500 Council Tax Band: E

Viewing by appointment with the sales office.

0121 293 1093 stgeorgesales@audleyvillages.co.uk







## 14 Gabriel Place

| Internal<br>Measurements | Metric (m)  | Imperial (ft)  |
|--------------------------|-------------|----------------|
| Living/Dining Room       | 5.22 x 4.04 | 17'1" x 13'3"  |
| Kitchen                  | 3.32 x 2.78 | 10'10" x 9'1"  |
| Main Bedroom             | 5.46 x 4.92 | 17′11" x 16′1" |
| Bedroom 2                | 3.67 x 2.87 | 12'0" x 9'5"   |
| Bedroom3                 | 3.32 x 2.87 | 11'9" x 9'5"   |

#### Total Sq.Ft 1044

Built in wardrobes in bedrooms have not been included in the overall dimensions. Maximum measurements shown.





These pages are intended for marketing purposes only. Designs vary according to plot and all details should be checked at the Sales office. September 2021













Audley St George's Place, 2 Church Road, Edgbaston, West Midlands, B15 3SH

www.audleyvillages.co.uk