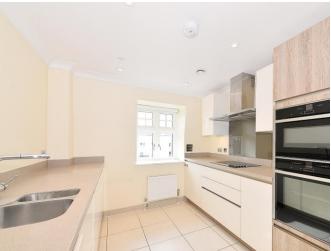

#### Three bedroom pre owned apartment

This charming second floor apartment has a large living/dining room that enjoys direct access to the private south-facing balcony and a smart TV. There are three good sized bedrooms, including the spacious main bedroom which benefits from fitted wardrobes and an en suite shower room. The property is perfectly finished by a separate luxury SieMatic kitchen with integrated appliances including a self-cleaning oven, a frost-free fridge freezer and Corian worksurfaces.

#### **Property specifications**

- · Spacious south-facing apartment
- Private balcony
- Undercover access to the main facilities and a short walk to the village car park
- Large main bedroom with an en suite shower room
- Luxury SieMatic kitchen
- Light fittings and curtains are included