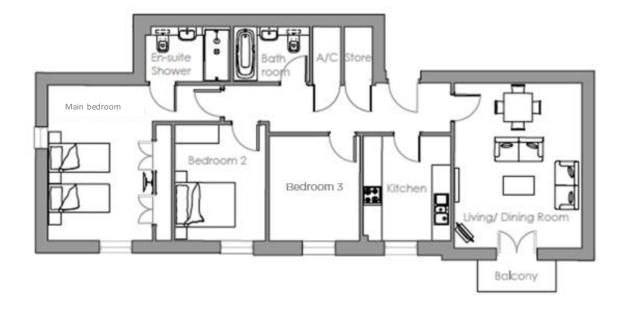

#### Three bedroom pre owned apartment

This charming second floor apartment has a large living/dining room that enjoys direct access to the private south-facing balcony and a smart TV. There are three good sized bedrooms, including the spacious main bedroom which benefits from fitted wardrobes and an en suite shower room. The property is perfectly finished by a separate luxury SieMatic kitchen with integrated appliances including a self-cleaning oven, a frost-free fridge freezer and Corian worksurfaces.

## 14 Gabriel Place

| Internal<br>Measurements | Metric (m)  | Imperial (ft)  |
|--------------------------|-------------|----------------|
| Living/Dining Room       | 5.22 x 4.04 | 17'1" x 13'3"  |
| Kitchen                  | 3.32 x 2.78 | 10'10" x 9'1"  |
| Main Bedroom             | 5.46 x 4.92 | 17′11" x 16′1" |
| Bedroom 2                | 3.67 x 2.87 | 12'0" x 9'5"   |
| Bedroom3                 | 3.32 x 2.87 | 11'9" x 9'5"   |

#### Total Sq.Ft 1044

Built in wardrobes in bedrooms have not been included in the overall dimensions. Maximum measurements shown.

These pages are intended for marketing purposes only. Designs vary according to plot and all details should be checked at the Sales office. September 2021