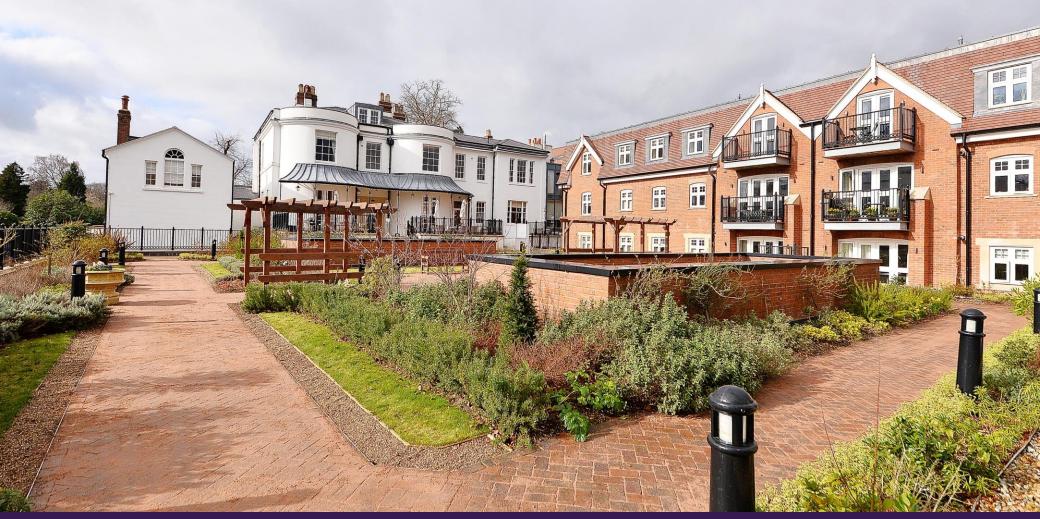

#### Three bedroom pre owned apartment

This charming second floor apartment has a large living/dining room that enjoys direct access to the private south-facing balcony and a smart TV. There are three good sized bedrooms, including the spacious main bedroom which benefits from fitted wardrobes and an en suite shower room. The property is perfectly finished by a separate luxury SieMatic kitchen with integrated appliances including a self-cleaning oven, a frost-free fridge freezer and Corian worksurfaces.

#### **Property specifications**

- · Spacious south-facing apartment
- Private balcony
- Undercover access to the main facilities and a short walk to the village car park
- Large main bedroom with an en suite shower room
- Luxury SieMatic kitchen
- Light fittings and curtains are included