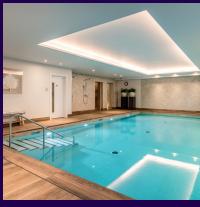

## **Property specifications:**

- West-facing looking into the landscaped courtyard
- Close to the leisure facilities and restaurant
- Open plan kitchen/living room with dining area
- Large bedroom with built-in wardrobes
- Villeroy & Boch en suite shower room with Hansgrohe fittings
- First floor with lift access
- Carpeted and decorated throughout
- Membership to the Audley Club