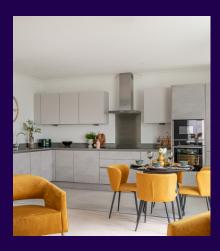

## **Property specifications:**

- West-facing looking into the landscaped courtyard
- Close to the leisure facilities and restaurant
- Open plan kitchen/living room with dining area
- Large bedroom with built-in wardrobes
- Villeroy & Boch en suite shower room with Hansgrohe fittings
- First floor with lift access
- Carpeted and decorated throughout
- Membership to the Audley Club