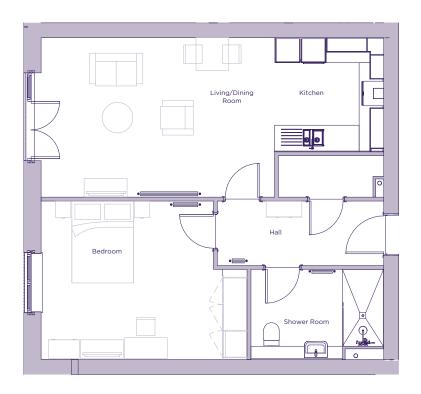

## THE LAYOUT

## 31 Beckings Court, Plot 130. Audley Wycliffe Park, Bigmore Lane, Horsleys Green, Buckinghamshire HP14 3XL

| Internal Measurements | Metric (m)  | Imperial (ft) |
|-----------------------|-------------|---------------|
| Bedroom               | 3.87 x 5.03 | 12'8" x 16'6" |
| Kitchen               | 2.78 x 2.67 | 9'2" x 8'9"   |
| Living/dining room    | 3.89 x 5.70 | 12'9" x 18'8" |
| Services              | 1.01 x 2.57 | 3'4" x 8'5"   |

These floor plans are illustrative and for marketing purposes only. Maximum measurements are shown with longer dimension quoted first. Dimensions are quoted for the main area of the room only. Built-in wardrobes not included in the overall room dimensions. Furniture shown to illustrate possible room layouts and not included in sale. Designs vary according to plot. All details should be checked at the Sales Office. November 2021.