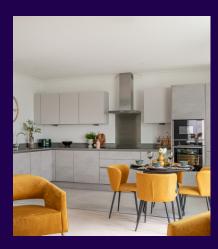

## Property specifications:

- Balcony accessible from the living room and main bedroom
- Open plan kitchen/living room with dining area
- Modern fully fitted Nobilia kitchen with Neff appliances
- Double second bedroom
- Please see the village brochure and key facts for further information.