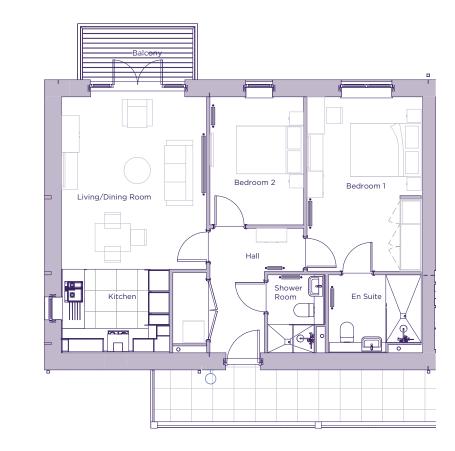

# THE LAYOUT

### 24 Beckings Court, Plot 123. Audley Wycliffe Park, Bigmore Lane, Horsleys Green, Buckinghamshire HP14 3XL

| Internal Measurements | Metric (m)  | Imperial (ft) |   |
|-----------------------|-------------|---------------|---|
| Bedroom 1             | 4.94 x 3.27 | 16'2" x 10'9" |   |
| Bedroom 2             | 3.62 x 2.65 | 11'11" x 8'8" |   |
| Kitchen               | 2.36 x 3.05 | 7'9" x 10'0"  |   |
| Living/dining room    | 4.87 x 4.10 | 16'0" x 13'6" |   |
| Services              | 2.27 x 0.96 | 7'5" x 3'2"   |   |
| Balcony (approx)      | 1.59 x 3.39 | 5'2" x 11'2"  | _ |

These floor plans are illustrative and for marketing purposes only. Maximum measurements are shown with longer dimension quoted first. Dimensions are quoted for the main area of the room only. Built-in wardrobes not included in the overall room dimensions. Furniture shown to illustrate possible room layouts and not included in sale. Designs vary according to plot. All details should be checked at the Sales Office. November 2021.