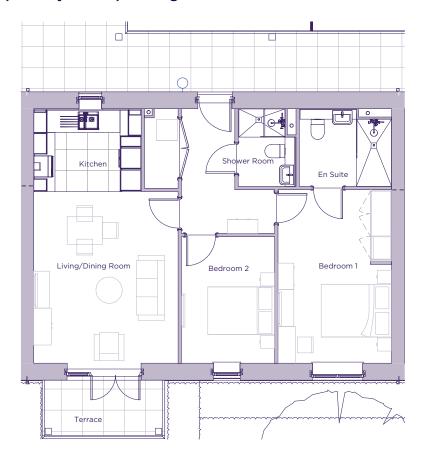

## THE LAYOUT

## 22 Beckings Court, Plot 101. Audley Wycliffe Park, Bigmore Lane, Horsleys Green, Buckinghamshire HP14 3XL

| Internal Measurements | Metric (m)  | Imperial (ft) |
|-----------------------|-------------|---------------|
| Bedroom 1             | 4.93 x 3.23 | 16'2" x 10'7" |
| Bedroom 2             | 3.62 x 2.65 | 11'10" x 8'8" |
| Kitchen               | 2.36 x 3.09 | 7'9" x 10'2"  |
| Living/dining room    | 4.87 x 4.14 | 16'0" x 13'7" |
| Services              | 2.27 x 0.95 | 7'5" x 3'2"   |
| Terrace (approx)      | 1.55 x 3.31 | 5'1" x 10'10" |

These floor plans are illustrative and for marketing purposes only. Maximum measurements are shown with longer dimension quoted first. Dimensions are quoted for the main area of the room only. Built-in wardrobes not included in the overall room dimensions. Furniture shown to illustrate possible room layouts and not included in sale. Designs vary according to plot. All details should be checked at the Sales Office. November 2021.