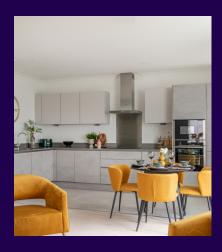

## **Property specifications:**

- Sunny south-facing terrace
- Spacious open plan living room and kitchen with doors out to the terrace
- Fully fitted kitchen with Nobilia units and Neff appliances
- Two bedroom apartment

- Large main bedroom with en suite and fitted wardrobes
- Second double bedroom and separate guest shower room
- Plenty of hallway storage
- Ground floor apartment

Please see the village brochure and key facts for further information.