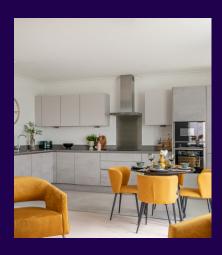

## **Property specifications:**

- West-facing looking into the landscaped courtyard
- Open plan kitchen/living room with dining area
- Terrace from the living room
- Villeroy & Boch en suite and guest shower room
- Modern fully fitted Nobilia kitchen with Neff appliances
- Carpeted and decorated throughout
- Close to the leisure facilities and restaurant
- Membership to the Audley Club