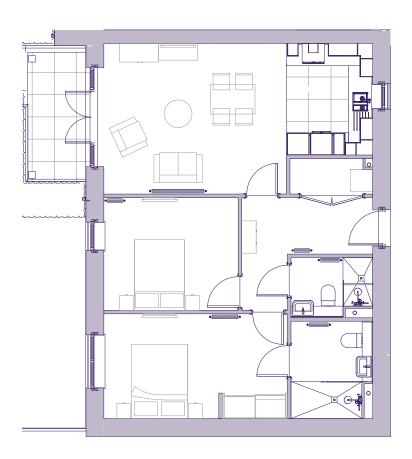

## THE LAYOUT

## 20 Beckings Court, Plot 114. Audley Wycliffe Park, Bigmore Lane, Horsleys Green, Buckinghamshire HP14 3XL

| Internal Measurements | Metric (m)  | Imperial (ft)  |
|-----------------------|-------------|----------------|
| Bedroom 1             | 2.83 x 4.94 | 9'3" x 16'3"   |
| Bedroom 2             | 3.04 x 3.62 | 10'0" x 11'10" |
| Kitchen               | 3.00 x 2.33 | 9'10" x 7'8"   |
| Living/dining room    | 4.06 x 4.91 | 13'4" x 16'1"  |
| Services              | 0.96 x 2.23 | 3'2" x 7'4"    |
| Terrace (approx)      | 3.32 x 1.54 | 10'11" x 5'1"  |

These floor plans are illustrative and for marketing purposes only. Maximum measurements are shown with longer dimension quoted first. Dimensions are quoted for the main area of the room only. Built-in wardrobes not included in the overall room dimensions. Furniture shown to illustrate possible room layouts and not included in sale. Designs vary according to plot. All details should be checked at the Sales Office. November 2021.