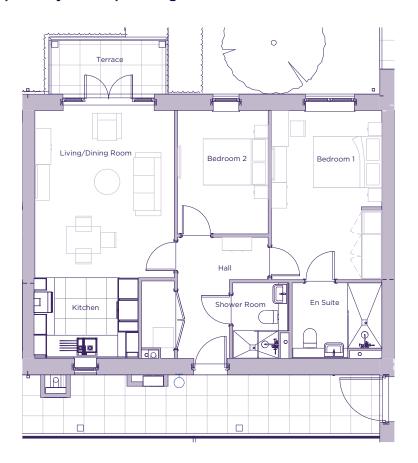

## THE LAYOUT

## 14 Beckings Court, Plot 108. Audley Wycliffe Park, Bigmore Lane, Horsleys Green, Buckinghamshire HP14 3XL

| Internal Measurements | Metric (m)  | Imperial (ft) |
|-----------------------|-------------|---------------|
| Living/dining room    | 4.94 x 3.23 | 16'2" x 10'7" |
| Kitchen               | 3.60 x 2.66 | 11'10" x 8'9" |
| Main bedroom          | 2.36 x 3.02 | 7'9" x 9'11"  |
| Bedroom 2             | 4.92 x 4.07 | 16'2" x 13'4" |
| Services              | 2.26 x 0.96 | 7'5" x 3'2"   |
| Terrace (approx)      | 1.55 x 3.32 | 5'1" × 10'11" |

These floor plans are illustrative and for marketing purposes only. Maximum measurements are shown with longer dimension quoted first. Dimensions are quoted for the main area of the room only. Built-in wardrobes not included in the overall room dimensions. Furniture shown to illustrate possible room layouts and not included in sale. Designs vary according to plot. All details should be checked at the Sales Office. November 2021.