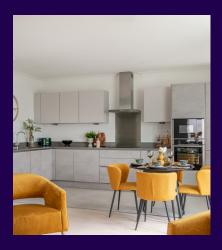

## **Property specifications:**

- Open plan kitchen/living room with dining area
- Looking over the Village's allotments
- Close to the leisure facilities and restaurant
- Fitted Nobilia kitchen with integrated Neff appliances
- Main bedroom with built-in wardrobes and en suite shower room
- Second bedroom and guest shower room
- Carpeted and decorated throughout
- Membership to the Audley Club