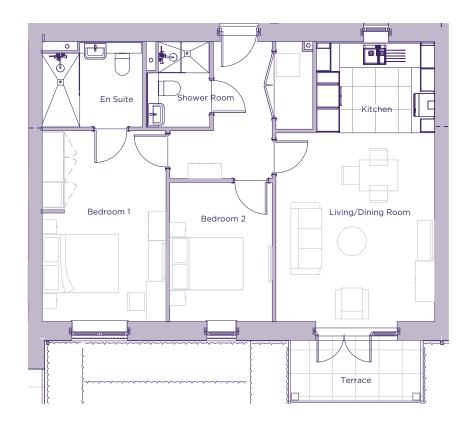

## THE LAYOUT

## 23 Beckings Court, Plot 102. Audley Wycliffe Park, Bigmore Lane, Horsleys Green, Buckinghamshire HP14 3XL

| Internal Measurements | Metric (m)  | Imperial (ft) |
|-----------------------|-------------|---------------|
| Bedroom 1             | 4.93 x 3.20 | 16'2" x 10'6" |
| Bedroom 2             | 3.60 x 2.65 | 9'1" x 17'5"  |
| Kitchen               | 2.35 x 3.05 | 11'7" x 9'10" |
| Living/dining room    | 4.88 x 4.10 | 20'3" x 15'3" |
| Services              | 2.26 x 0.95 | 4'0" x 2'8"   |
| Terrace (approx)      | 1.55 x 3.31 | 7′1" × 4′11"  |

These floor plans are illustrative and for marketing purposes only. Maximum measurements are shown with longer dimension quoted first. Dimensions are quoted for the main area of the room only. Built-in wardrobes not included in the overall room dimensions. Furniture shown to illustrate possible room layouts and not included in sale. Designs vary according to plot. All details should be checked at the Sales Office. November 2021.