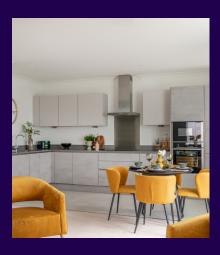

## **Property specifications:**

- Two bedroom, ground floor apartment
- Private terrace accessible via the living room
- Open plan living room and kitchen
- Kitchen is fitted with Nobilia units and Neff appliances
- Large main bedroom with fitted wardrobes and en suite shower
- Second double bedroom
- Guest shower room with Villeroy & Boch sanitaryware
- Hallway storage