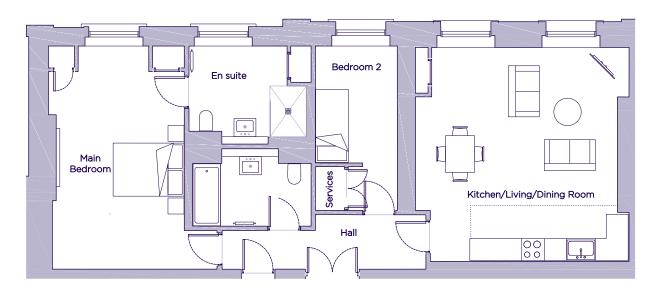

## THE LAYOUT

7 Northcote House, Plot 7. Audley Sunningdale Park, Silwood Road, Ascot, Berkshire SL5 0QB

| Internal Measurements      | Metric (m)  | Imperial (ft) |
|----------------------------|-------------|---------------|
| Kitchen/Living/Dining Room | 5.87 x 5.54 | 19'3" x 18'2" |
| Main Bedroom               | 5.41 x 3.73 | 17'9" x 12'3" |
| Bedroom 2                  | 3.21 x 2.25 | 10'6" x 7'4"  |

These floor plans are illustrative and for marketing purposes only. Maximum measurements are shown with longer dimension quoted first. Dimensions are quoted for the main area of the room only. Built-in wardrobes not included in the overall room dimensions. Furniture shown to illustrate possible room layouts and not included in sale. Designs vary according to plot. All details should be checked at the Sales Office. June 2021.