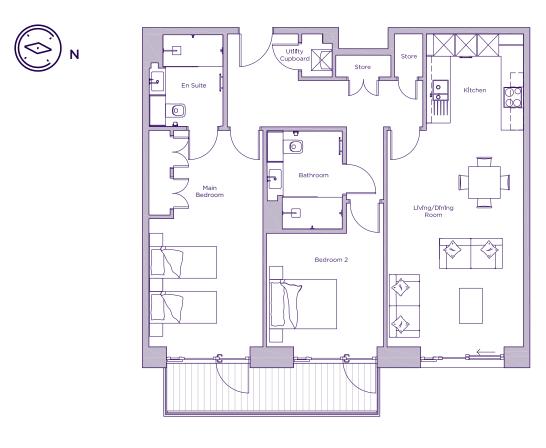

# THE LAYOUT

## Apartment 40, Plot 38. Audley Nightingale Place, 3 Nightingale Lane, Clapham SW4 9AH

| Internal Measurements | Metric (m)  | Imperial (ft)  |
|-----------------------|-------------|----------------|
| Living/dining room    | 6.10 x 3.90 | 20'0" x 12'10" |
| Kitchen               | 2.70 x 2.80 | 8'10" x 9'2"   |
| Main bedroom          | 6.10 x 3.20 | 20'0" × 10'6"  |
| Bedroom 2             | 3.20 x 3.30 | 10'6" x 10'10" |
| Balcony (approx)      | 1.20 x 6.00 | 3'11" x 19'8"  |

These floor plans are illustrative and for marketing purposes only. Maximum measurements are shown with longer dimension quoted first. Dimensions are quoted for the main area of the room only. Built-in wardrobes not included in the overall room dimensions. Furniture shown to illustrate possible room layouts and not included in sale. Designs vary according to plot. All details should be checked at the Sales Office. October 2018.