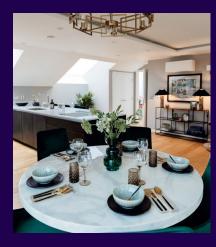

#### **Property specifications:**

- Large open plan kitchen/living/dining room
- Luxury SieMatic kitchen with integrated Miele appliances including dishwasher, fridge/freezer and oven
- Second double bedroom
- Private balcony

- Second bathroom with walk-in shower and Villeroy & Boch sanitaryware
- Main bedroom with double fitted wardrobe and en suite featuring walk-in shower and Villeroy & Boch sanitaryware
- Lift access

Please see the village brochure and key facts for further information.

Images for illustration purposes only.