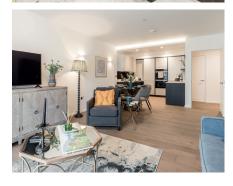

## 2 bedroom, second floor apartment

Two bedroom, two bathroom apartment on the second floor. The master bedroom has a double fitted wardrobe and an en suite bathroom with a walk-in shower. The private balcony can be accessed from the open plan kitchen/living room and bedroom.

Property specifications:

- · Large open plan kitchen/living/dining room
- Luxury SieMatic kitchen with integrated Miele appliances including dishwasher, fridge/freezer and oven
- Master bedroom with double fitted wardrobe and en suite featuring walk-in shower and Villeroy & Boch sanitaryware
- Second double bedroom
- Second bathroom with walk-in shower and Villeroy & Boch sanitaryware
- Private balcony
- Lift access