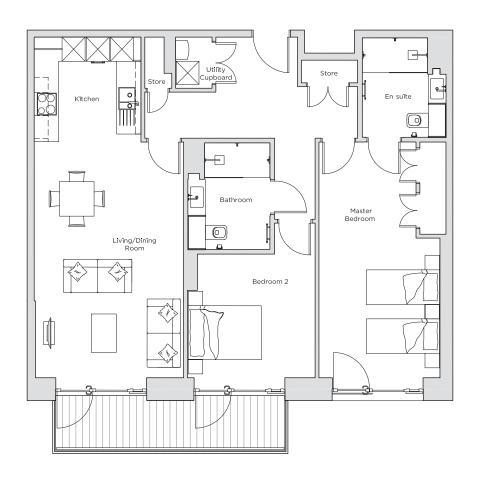

## Audley Nightingale Place

Second Floor Apartment 38

() z

| Internal Measurements | Metric (m)         | Imperial (ft)  |
|-----------------------|--------------------|----------------|
| Living/Dining Room    | 6.10 x 3.90        | 20'0" x 12'10" |
| Kitchen               | $2.70 \times 2.80$ | 8'10" x 9'2"   |
| Master Bedroom        | 6.10 x 3.10        | 20'0" x 10'2"  |
| Bedroom 2             | $3.20 \times 3.30$ | 10'6" x 10'10" |
| Balcony               | 1.20 × 6.00        | 3'11" x 19'8"  |

## Audley Nightingale Place

Second Floor Apartment 38

## 2 bedroom, second floor apartment

Two bedroom, two bathroom apartment on the second floor. The master bedroom has a double fitted wardrobe and an en suite bathroom with a walk-in shower. The private balcony can be accessed from the open plan kitchen/living room and bedroom.

Property specifications:

- · Large open plan kitchen/living/dining room
- Luxury SieMatic kitchen with integrated Miele appliances including dishwasher, fridge/freezer and oven
- Master bedroom with double fitted wardrobe and en suite featuring walk-in shower and Villeroy & Boch sanitaryware
- Second double bedroom
- Second bathroom with walk-in shower and Villeroy & Boch sanitaryware
- Private balcony
- Lift access