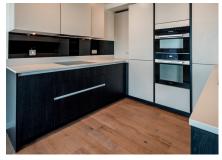

Property specifications:

- · Large open plan kitchen/living/dining room
- Luxury SieMatic kitchen with integrated Miele appliances including dishwasher, fridge/freezer and oven
- Master bedroom with double fitted wardrobe and en suite featuring walk-in shower and Villeroy & Boch sanitaryware
- Second double bedroom
- Second bathroom with walk-in shower and Villeroy & Boch sanitaryware
- Private balcony
- Lift access