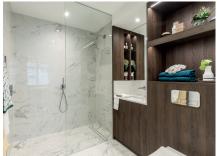

## 2 bedroom, second floor apartment

Two bedroom, two bathroom apartment on the second floor. The master bedroom has a double fitted wardrobe and an en suite bathroom with a walk-in shower. The private balcony can be accessed from the open plan kitchen/living room and bedroom.

Property specifications:

- · Large open plan kitchen/living/dining room
- Luxury SieMatic kitchen with integrated Miele appliances including dishwasher, fridge/freezer and oven
- Master bedroom with double fitted wardrobe and en suite featuring walk-in shower and Villeroy & Boch sanitaryware
- Second double bedroom
- Second bathroom with walk-in shower and Villeroy & Boch sanitaryware
- Private balcony
- Lift access