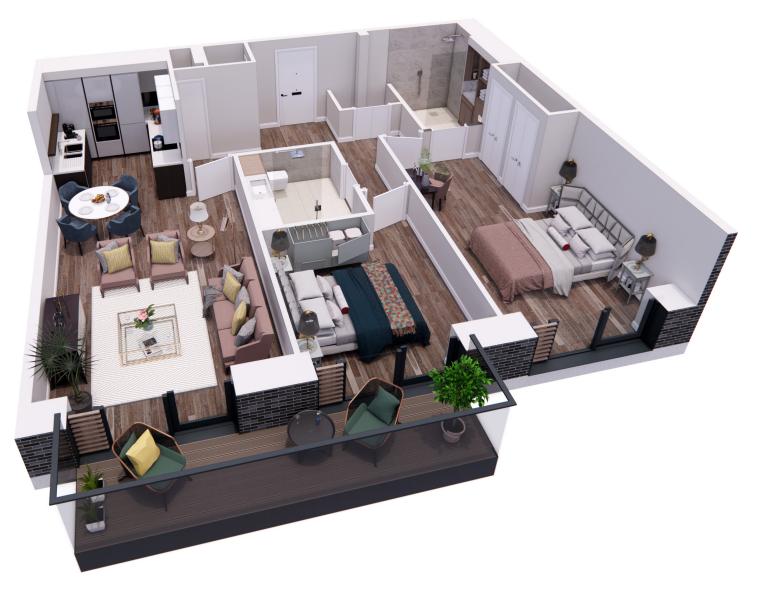

## Audley Nightingale Place

Apartment 70 Fourth Floor Apartment

| Internal Measurements | Metric (m) | Imperial (ft)  |
|-----------------------|------------|----------------|
| Living/Dining Room    | 6.1 × 3.9  | 20'0" × 12'10" |
| Kitchen               | 2.7 x 2.8  | 8'10" x 9'2"   |
| Master Bedroom        | 6.1 x 3.2  | 20'0" × 10'6"  |
| Bedroom 2             | 3.2 x 3.3  | 10'6" × 10'10" |
| Balcony               | 1.2 x 6.0  | 3'11" x 19'8"  |