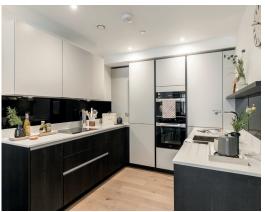

## Audley Nightingale Place

Apartment 70 Fourth Floor Apartment

| Internal Measurements | Metric (m) | Imperial (ft)  |
|-----------------------|------------|----------------|
| Living/Dining Room    | 6.1 × 3.9  | 20'0" × 12'10" |
| Kitchen               | 2.7 x 2.8  | 8'10" x 9'2"   |
| Master Bedroom        | 6.1 x 3.2  | 20'0" × 10'6"  |
| Bedroom 2             | 3.2 x 3.3  | 10'6" × 10'10" |
| Balcony               | 1.2 x 6.0  | 3'11" x 19'8"  |