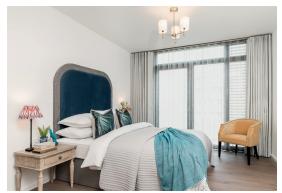

## Audley Nightingale Place

Apartment 70 Fourth Floor Apartment

| Internal Measurements | Metric (m) | Imperial (ft)  |
|-----------------------|------------|----------------|
| Living/Dining Room    | 6.1 × 3.9  | 20'0" × 12'10" |
| Kitchen               | 2.7 x 2.8  | 8'10" x 9'2"   |
| Master Bedroom        | 6.1 x 3.2  | 20'0" × 10'6"  |
| Bedroom 2             | 3.2 x 3.3  | 10'6" × 10'10" |
| Balcony               | 1.2 x 6.0  | 3'11" x 19'8"  |