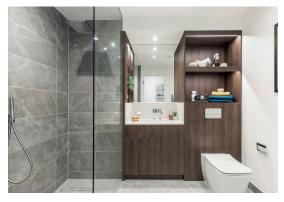

## Audley Nightingale Place

Apartment 6 Ground Floor Apartment

| Internal Measurements | Metric (m)       | Imperial (ft)  |
|-----------------------|------------------|----------------|
| Living/Dining Room    | 6.1 × 3.9        | 20'0" x 12'10" |
| Kitchen               | 2.7 x 2.8        | 8'10" × 9'2"   |
| Master Bedroom        | $6.1 \times 3.3$ | 20'0" × 10'10" |
| Bedroom 2             | 3.2 x 3.3        | 10'6" x 10'10" |
| Terrace               | 1.2 × 10.9       | 3'11" x 35'9"  |