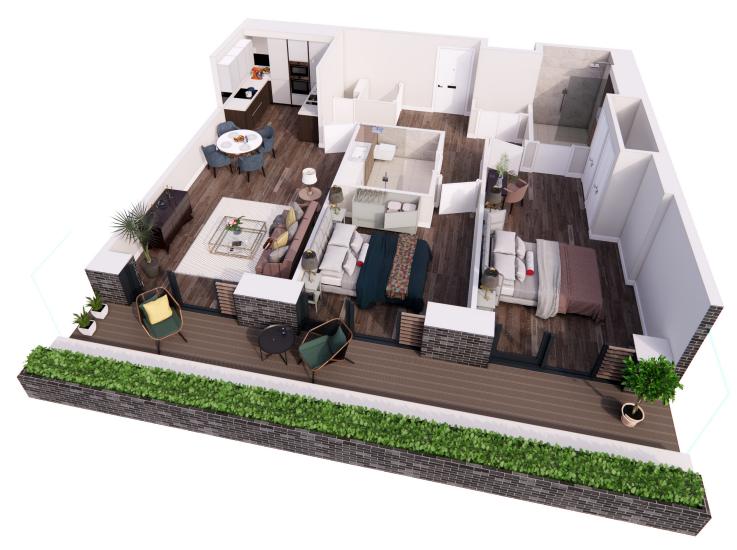

## Audley Nightingale Place

Apartment 6 Ground Floor Apartment

| Internal Measurements | Metric (m)       | Imperial (ft)  |
|-----------------------|------------------|----------------|
| Living/Dining Room    | 6.1 × 3.9        | 20'0" x 12'10" |
| Kitchen               | 2.7 x 2.8        | 8'10" × 9'2"   |
| Master Bedroom        | $6.1 \times 3.3$ | 20'0" × 10'10" |
| Bedroom 2             | 3.2 x 3.3        | 10'6" x 10'10" |
| Terrace               | 1.2 × 10.9       | 3'11" x 35'9"  |