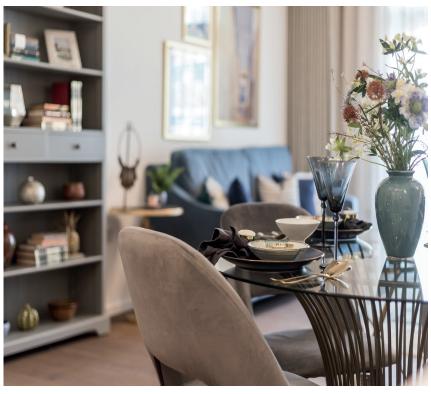

## Audley Nightingale Place

Apartment 6 Ground Floor Apartment

| Internal Measurements | Metric (m)       | Imperial (ft)  |
|-----------------------|------------------|----------------|
| Living/Dining Room    | 6.1 × 3.9        | 20'0" x 12'10" |
| Kitchen               | 2.7 x 2.8        | 8'10" × 9'2"   |
| Master Bedroom        | $6.1 \times 3.3$ | 20'0" × 10'10" |
| Bedroom 2             | 3.2 x 3.3        | 10'6" x 10'10" |
| Terrace               | 1.2 × 10.9       | 3'11" x 35'9"  |