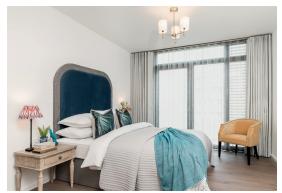

## Audley Nightingale Place

Apartment 6 Ground Floor Apartment

| Internal Measurements | Metric (m)       | Imperial (ft)  |
|-----------------------|------------------|----------------|
| Living/Dining Room    | 6.1 × 3.9        | 20'0" x 12'10" |
| Kitchen               | 2.7 x 2.8        | 8'10" × 9'2"   |
| Master Bedroom        | $6.1 \times 3.3$ | 20'0" × 10'10" |
| Bedroom 2             | 3.2 x 3.3        | 10'6" x 10'10" |
| Terrace               | 1.2 × 10.9       | 3'11" x 35'9"  |