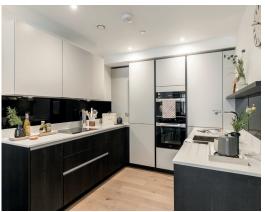

## Audley Nightingale Place

Apartment 6 Ground Floor Apartment

| Internal Measurements | Metric (m)       | Imperial (ft)  |
|-----------------------|------------------|----------------|
| Living/Dining Room    | 6.1 × 3.9        | 20'0" x 12'10" |
| Kitchen               | 2.7 x 2.8        | 8'10" × 9'2"   |
| Master Bedroom        | $6.1 \times 3.3$ | 20'0" × 10'10" |
| Bedroom 2             | 3.2 x 3.3        | 10'6" x 10'10" |
| Terrace               | 1.2 × 10.9       | 3'11" x 35'9"  |