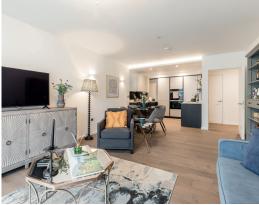

## Audley Nightingale Place

Apartment 6 Ground Floor Apartment

| Internal Measurements | Metric (m)       | Imperial (ft)  |
|-----------------------|------------------|----------------|
| Living/Dining Room    | 6.1 × 3.9        | 20'0" x 12'10" |
| Kitchen               | 2.7 x 2.8        | 8'10" × 9'2"   |
| Master Bedroom        | $6.1 \times 3.3$ | 20'0" × 10'10" |
| Bedroom 2             | 3.2 x 3.3        | 10'6" x 10'10" |
| Terrace               | 1.2 × 10.9       | 3'11" x 35'9"  |