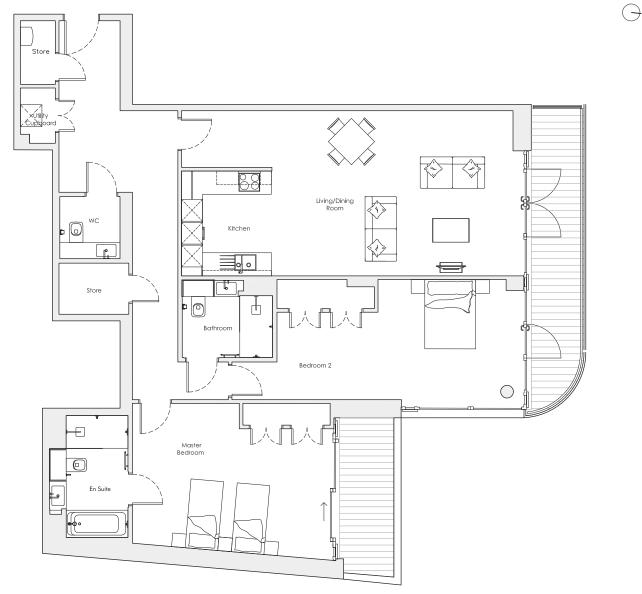

## Audley Nightingale Place

Apartment 51, Third Floor

| Internal Measurements | Metric (m)       | Imperial (ft)  |
|-----------------------|------------------|----------------|
|                       |                  |                |
| Living/Dining Room    | 4.5 × 6.6        | 14'9" × 21'8"  |
| Kitchen               | 2.9 x 2.5        | 9'6" x 8'2"    |
| Master Bedroom        | 3.9 x 5.5        | 12'10" × 18'1" |
| Bedroom 2             | 3.3 × 6.5        | 10'10" × 21'4" |
|                       |                  |                |
| Balcony 1             | 7.2 x 1.5        | 23'7" x 4'11"  |
| Balcony 2             | $4.4 \times 1.4$ | 14'5" × 4'7"   |

Audley Nightingale Place, 3 Nightingale Place, London SW4 9AH 020 3802 1580 www.audleyvillages.co.uk

Drawings are preliminary and may be subject to change pending detailed design. Furniture for illustration purposes only. Built-in wardrobes in bedrooms have not been included in the overall dimensions. Dimensions indicate main area of room only. These pages are intended for marketing purposes only. Designs vary according to plot and all details should be checked at the Sales Office.