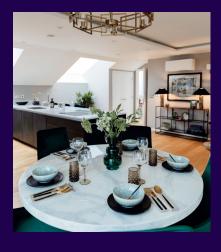

## **Property specifications:**

- Spectacular balcony with views of Clapham Common
- Luxury SieMatic kitchen with integrated Miele appliances including dishwasher, fridge/freezer and oven
- Spacious open plan living/dining room
- Additional WC