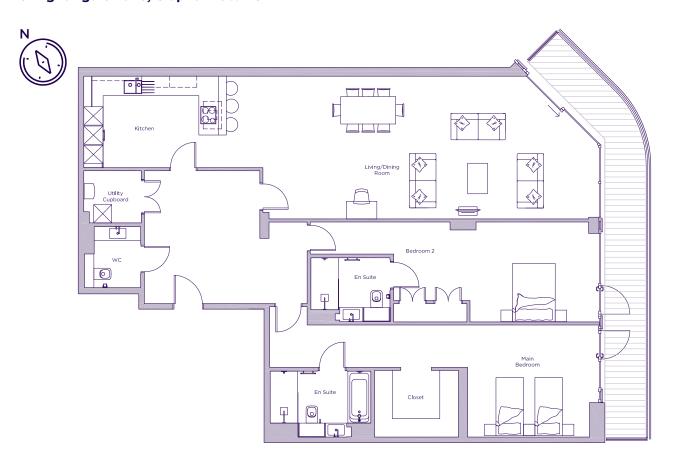

## THE LAYOUT

## Apartment 50, Plot 62. Audley Nightingale Place, 3 Nightingale Lane, Clapham SW4 9AH

| Internal Measurements | Metric (m) | Imperial (ft)  |
|-----------------------|------------|----------------|
| Living/dining room    | 4.7 x 10.8 | 15'5" x 35'5"  |
| Kitchen               | 3.0 x 5.9  | 9'10" x 19'4"  |
| Main bedroom          | 3.7 x 4.0  | 12'2" x 13'1"  |
| Bedroom 2             | 3.3 x 6.4  | 10'10" x 21'0" |
| Balcony (approx)      | 14.2 x 1.5 | 46'7" x 4'11"  |

These floor plans are illustrative and for marketing purposes only. Maximum measurements are shown with longer dimension quoted first. Dimensions are quoted for the main area of the room only. Built-in wardrobes not included in the overall room dimensions. Furniture shown to illustrate possible room layouts and not included in sale. Designs vary according to plot. All details should be checked at the Sales Office. October 2018.