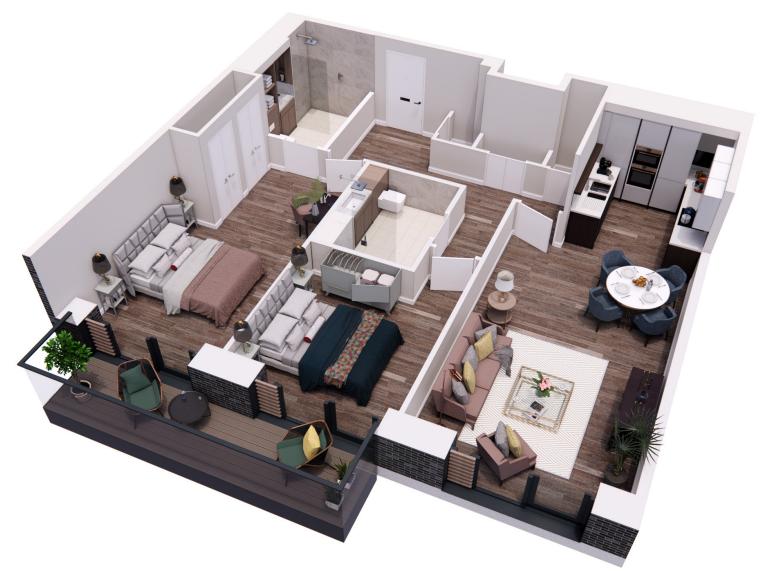

## Apartment 21 First Floor Apartment

| Internal Measurements | Metric (m) | Imperial (ft)  |
|-----------------------|------------|----------------|
| Living/Dining Room    | 6.1 x 3.9  | 20'0" x 12'10" |
| Kitchen               | 2.7 × 2.8  | 8'10" x 9'2"   |
| Master Bedroom        | 6.1 x 3.2  | 20'0" × 10'6"  |
| Bedroom 2             | 3.2 × 3.3  | 10'6" × 10'10" |
|                       |            |                |
| Balcony               | 1.2 × 6.0  | 3'11" x 19'8"  |

Audley Nightingale Place 3 Nightingale Lane, London SW4 9AH 020 3802 1580 www.audleyvillages.co.uk

These floor plans are illustrative and for marketing purposes only. Maximum measurements are shown with longer dimension quoted first. Dimensions are quoted for the main area of the room only. Built-in wardrobes not included in the overall room dimensions. Furniture shown to illustrate possible room layouts and not included in sale. Designs vary according to plot. All details should be checked at the Sales Office.