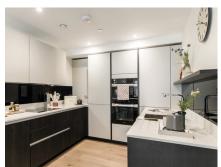

## 1 bedroom, first floor apartment

A spacious one bedroom apartment, with a large open plan kitchen/dining and living area that's ideal for entertaining. The master bedroom features a Juliet balcony, double fitted wardrobes and an en suite shower room. This property benefits from natural light with south-facing windows.

## Property specifications:

- Luxury SieMatic kitchen with integrated Miele appliances including dishwasher, fridge/freezer and oven
- Spacious open plan kitchen and living/dining room area
- Master bedroom with double fitted wardrobes and en suite with walk-in shower and Villeroy & Boch sanitaryware
- South facing property with Juliet balcony
- Generous storage facilities in hallway
- Property accessible via lift