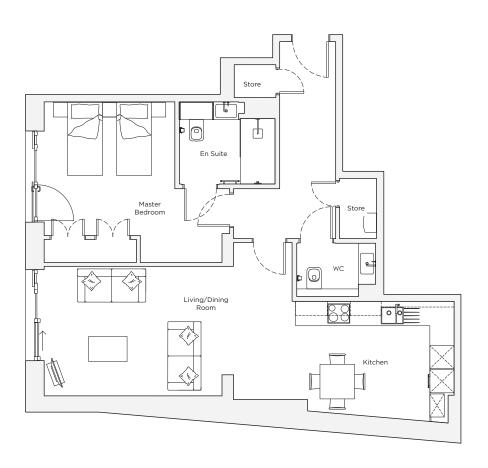

## Audley Nightingale Place

First Floor Apartment 18

| Internal Measurements | Metric (m) | Imperial (ft) |
|-----------------------|------------|---------------|
| Living/Dining Room    | 3.4 × 6.4  | 11'2" × 21'0" |
| Kitchen               | 3.2 × 4.2  | 10'6" x 13'9" |
| Master Bedroom        | 3.5 x 3.4  | 11'6" × 11'2" |

## 1 bedroom, first floor apartment

A spacious one bedroom apartment, with a large open plan kitchen/dining and living area that's ideal for entertaining. The master bedroom features a Juliet balcony, double fitted wardrobes and an en suite shower room. This property benefits from natural light with south-facing windows.

## Property specifications:

- Luxury SieMatic kitchen with integrated Miele appliances including dishwasher, fridge/freezer and oven
- Spacious open plan kitchen and living/dining room area
- Master bedroom with double fitted wardrobes and en suite with walk-in shower and Villeroy & Boch sanitaryware
- South facing property with Juliet balcony
- Generous storage facilities in hallway
- Property accessible via lift