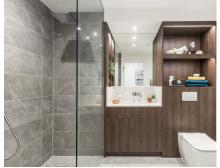

## Property specifications:

- Luxury SieMatic kitchen with integrated Miele appliances including dishwasher, fridge/freezer and oven
- Spacious open plan kitchen and living/dining room area
- Master bedroom with double fitted wardrobes and en suite with walk-in shower and Villeroy & Boch sanitaryware
- South facing property with Juliet balcony
- Generous storage facilities in hallway
- Property accessible via lift