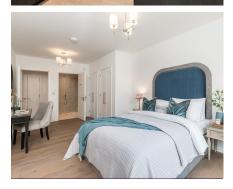

## 1 bedroom, first floor apartment

A spacious one bedroom apartment, with a large open plan kitchen/dining and living area that's ideal for entertaining. The master bedroom features a Juliet balcony, double fitted wardrobes and an en suite shower room. This property benefits from natural light with south-facing windows.

## Property specifications:

- Luxury SieMatic kitchen with integrated Miele appliances including dishwasher, fridge/freezer and oven
- Spacious open plan kitchen and living/dining room area
- Master bedroom with double fitted wardrobes and en suite with walk-in shower and Villeroy & Boch sanitaryware
- South facing property with Juliet balcony
- Generous storage facilities in hallway
- Property accessible via lift