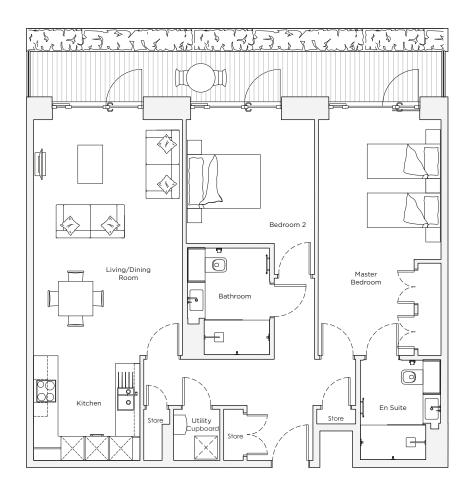

## Audley Nightingale Place

Ground Floor Apartment 12

| Internal Measurements | Metric (m)       | Imperial (ft)  |
|-----------------------|------------------|----------------|
| Living/Dining Room    | 6.1 × 3.9        | 20'0" × 12'10" |
| Kitchen               | $2.7 \times 2.8$ | 8'10" x 9'2"   |
| Master Bedroom        | 6.1 x 3.2        | 20'0" x 10'6"  |
| Bedroom 2             | 3.2 x 3.3        | 10'6" x 10'10" |
| Terrace               | 1.2 × 10.8       | 3' 11"x 35'5"  |

## 2 bedroom, ground floor apartment

This delightful two bedroom, ground floor apartment, has been designed with space and quality in mind. This apartment includes its own private enclosed terrace that overlooks landscaped gardens. The terrace can be accessed from both bedrooms and the living/dining room. Both bedrooms are spacious, and the en suite and second bathroom are fitted with Villeroy & Boch sanitaryware.

## Property specifications:

- Large private terrace accessed from the open plan kitchen/living/dining room
- Luxury Miele kitchen with integrated appliances including dishwasher, fridge/freezer and oven
- Master bedroom with double fitted wardrobe and en suite with walk-in shower and Villeroy & Boch sanitaryware
- Second double bedroom
- Second Villeroy & Boch bathroom
- Hallway storage