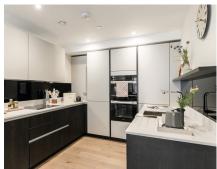

## Property specifications:

- Large private terrace accessed from the open plan kitchen/living/dining room
- Luxury Miele kitchen with integrated appliances including dishwasher, fridge/freezer and oven
- Master bedroom with double fitted wardrobe and en suite with walk-in shower and Villeroy & Boch sanitaryware
- Second double bedroom
- Second Villeroy & Boch bathroom
- Hallway storage