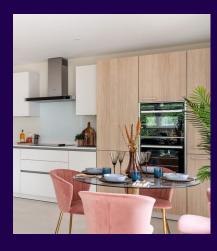

## **Property specifications:**

- Main bedroom has double fitted wardrobes and en suite shower room
- Second bedroom is a large double
- Guest bathroom with Villeroy & Boch sanitaryware

- Fully fitted kitchen with space for a table
- Integrated Neff appliances
- Open plan living room with kitchen
- Private terrace accessible from living room
- Hallway storage