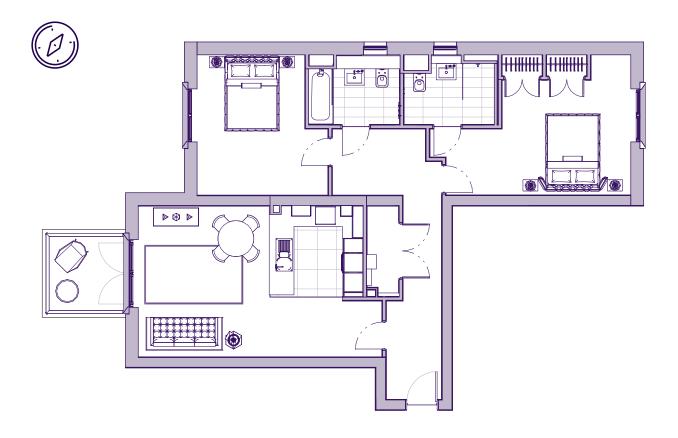

## TWO BEDROOM, FIRST FLOOR APARTMENT

## 9 Earle House, Plot 59. Audley Fairmile, Fairmile Lane, Cobham KT11 2BU 01932 366 139

## **Property specifications:**

- Main bedroom has double fitted wardrobes and en suite shower room
- Second bedroom is a large double
- Guest bathroom with Villeroy & Boch sanitaryware

- Fully fitted kitchen with space for a table
- Integrated Neff appliances
- Open plan living room with kitchen
- Private terrace accessible from living room
- Hallway storage

## THE LAYOUT

9 Earle House, Plot 59. Audley Fairmile, Fairmile Lane, Cobham KT11 2BU

| Internal Measurements | Metric (m)  | Imperial (ft)  |   |
|-----------------------|-------------|----------------|---|
| Living/dining room    | 4.03 x 4.65 | 13'3" x 15'3"  | _ |
| Kitchen               | 2.75 x 2.80 | 9'0" x 9'2"    | ╴ |
| Main bedroom          | 5.67 x 3.55 | 18'7" x 11'8"  |   |
| Bedroom two           | 3.31 x 4.31 | 10'10" x 14'2" |   |
| Terrace (approx)      | 2.33 x 2.26 | 7'8" x 7'5"    |   |

These floor plans are illustrative and for marketing purposes only. Maximum measurements are shown with longer dimension quoted first. Dimensions are quoted for the main area of the room only. Built-in wardrobes not included in the overall room dimensions. Furniture shown to illustrate possible room layouts and not included in sale. Designs vary according to plot. All details should be checked at the Sales Office. October 2021.