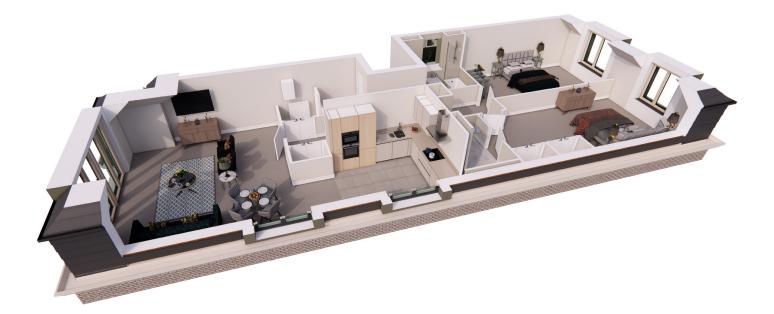

## Audley Fairmile

11 Wallis Place (C17) Second Floor Apartment Apartment 47

| Internal Measurements | Metric (m)  | Imperial (ft) |
|-----------------------|-------------|---------------|
| Living/Dining Room    | 5.37 x 5.95 | 17'7" × 19'6" |
| Kitchen               | 3.53 x 3.01 | 11'7" × 9'10" |
| Master Bedroom        | 7.03 x 3.85 | 23'1" × 12'8" |
| Bedroom 2             | 5.82 x 3.34 | 19'1" × 11'0" |

Audley Fairmile, Fairmile Lane, Cobham KT11 2BU 01932 366 139 www.audleyvillages.co.uk

These floor plans are illustrative and for marketing purposes only. Maximum measurements are shown with longer dimension quoted first. Dimensions are quoted for the main area of the room only. Built-in wardrobes not included in the overall room dimensions. Furniture shown to illustrate possible room layouts and not included in sale. Designs vary according to plot. All details should be checked at the Sales Office.