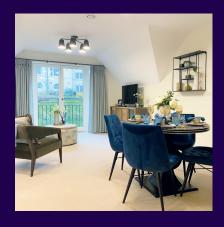

## **Property specifications:**

- Open plan living/dining room, with beautiful views from Juliet balcony
- Large main bedroom with built-in wardrobes

- SieMatic kitchen and integrated appliances
- Shower room with Villeroy & Boch sanitaryware