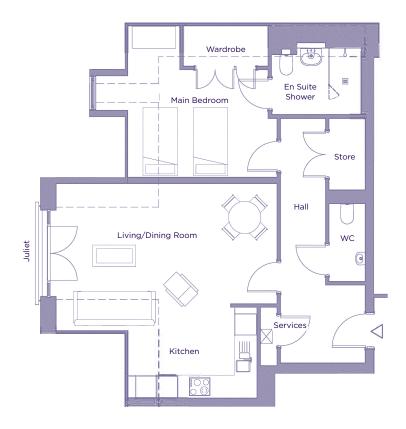

## THE LAYOUT

## 16 Vines Court, Plot 95. Audley Ellerslie Abbey Road, Malvern, Worcestershire WR14 3HL

| Internal Measurements      | Metric (m)  | Imperial (ft)  |
|----------------------------|-------------|----------------|
| Kitchen/living/dining room | 6.16 X 5.98 | 20'3" X 19'7"  |
| Main bedroom               | 3.91 X 2.99 | 12'10" X 9'10" |

These floorplans are illustrative and for marketing purposes only. Maximum measurements are shown. Wardrobes not included in the overall room dimensions. Furniture shown to illustrate possible room layouts and not included in sale. Designs vary according to plot. All details should be checked at the Sales Office. 25 September 2017.