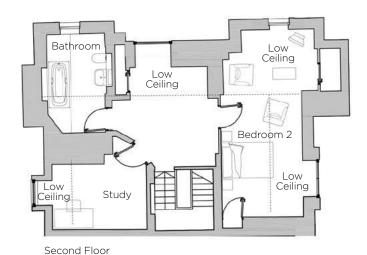

## Audley Ellerslie

5 Southlands First & Second Floor Apartment Plot 17

First Floor

\* 2 entrances: via lift & through stairs

| Internal Measurements      | Metric (m)  | Imperial (ft) |
|----------------------------|-------------|---------------|
| Kitchen/Living/Dining Room | 7.62 x 4.63 | 25'0" x 15'2" |
| Master Bedroom             | 4.13 x 3.78 | 13'7" × 12'5" |
| Bedroom 2                  | 7.38 x 3.75 | 24'3" × 12'3" |
| Study                      | 4.28 x 3.67 | 14'0" x 12'0" |

## 3 bedroom, first/second floor apartment

A converted Grade II listed duplex apartment with three bedrooms and beautiful period features. Set across the first and second floor of Southlands, this very special home has superb, uninterrupted views of the Severn Valley and Worcestershire countryside. This unique home can be accessed via a lift or stairs.

## Property specifications:

- Grade II listed duplex apartment with period features
- Stunning Severn Valley views
- Large open plan kitchen/living/dining room with dual-aspect views
- The master bedroom is on the lower floor with en suite walk-in shower room
- Second bedroom on upper level has space for a sitting area
- Good size third bedroom/study
- Separate upstairs Villeroy & Boch bathroom
- Separate WC on lower floor