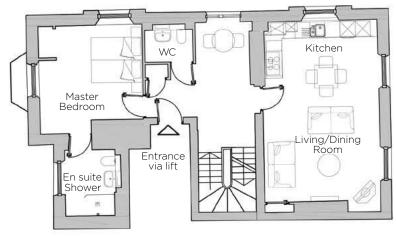

## Audley Ellerslie

5 Southlands First & Second Floor Apartment Plot 17

First Floor

\* 2 entrances: via lift & through stairs

| Internal Measurements      | Metric (m)  | Imperial (ft) |
|----------------------------|-------------|---------------|
| Kitchen/Living/Dining Room | 7.62 x 4.63 | 25'0" x 15'2" |
| Master Bedroom             | 4.13 x 3.78 | 13'7" × 12'5" |
| Bedroom 2                  | 7.38 x 3.75 | 24'3" × 12'3" |
| Study                      | 4.28 x 3.67 | 14'0" x 12'0" |

## 3 bedroom, first/second floor apartment

A converted Grade II listed duplex apartment with three bedrooms and beautiful period features. Set across the first and second floor of Southlands, this very special home has superb, uninterrupted views of the Severn Valley and Worcestershire countryside. This unique home can be accessed via a lift or stairs.

## Property specifications:

- Grade II listed duplex apartment with period features
- Stunning Severn Valley views
- Large open plan kitchen/living/dining room with dual-aspect views
- The master bedroom is on the lower floor with en suite walk-in shower room
- Second bedroom on upper level has space for a sitting area
- Good size third bedroom/study
- Separate upstairs Villeroy & Boch bathroom
- Separate WC on lower floor